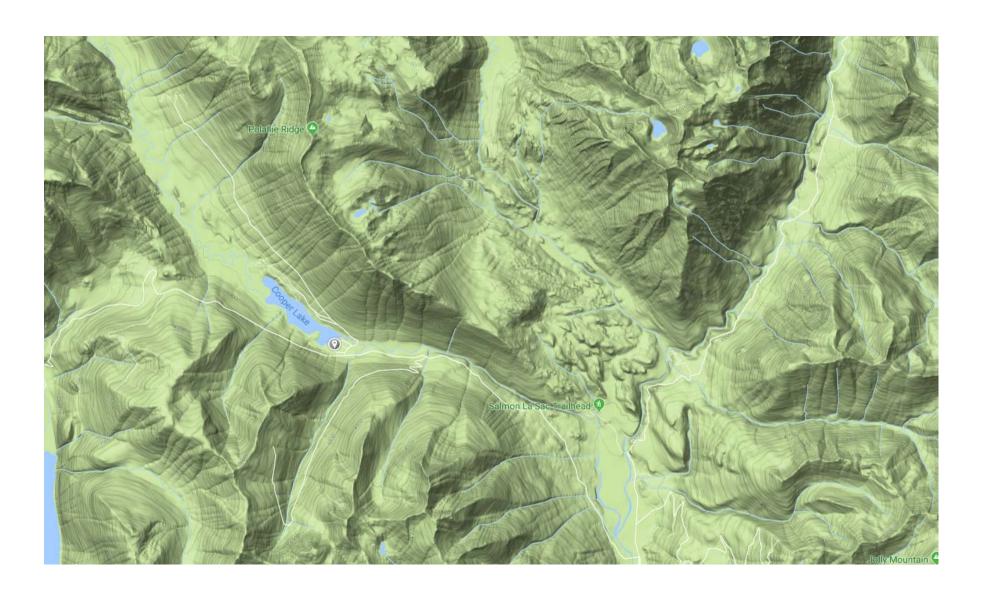

#### IMPACT ANALYSIS

The points of diversion are located directly on Cooper Lake the uppermost reach of the Cooper River. A typical diversion consists of a small electric, gas, or human powered pump along the shoreline of Cooper Lake at a point directly adjacent to each individual cabin. Water is diverted conveyed a short distance to the cabin for general domestic use. Water which is not consumptively used is discharged to an individual on-site septic or drainfield, returning to Cooper Lake and/or river. Every diversion is individually metered.

The Cle Elum and lower reaches of the Cooper River provide spawning and rearing habitat for ESA-listed species, including Bull Trout and Chinook Salmon. No ESA-listed species are present in Cooper Lake. However, the total diversion volume – defined as the total Qa normalized over a 6-month period – is less than 0.5 gpm, below 1 percent of seasonal low flow of the Cooper and Cle Elum Rivers; therefore, no ESA consultation has been conducted.

Low-flow stream gaging conducted in 2015 indicate seasonal low-flow discharge rates of 76.19 and 36.96 cfs in the Cle Elum and Cooper Rivers, respectively.