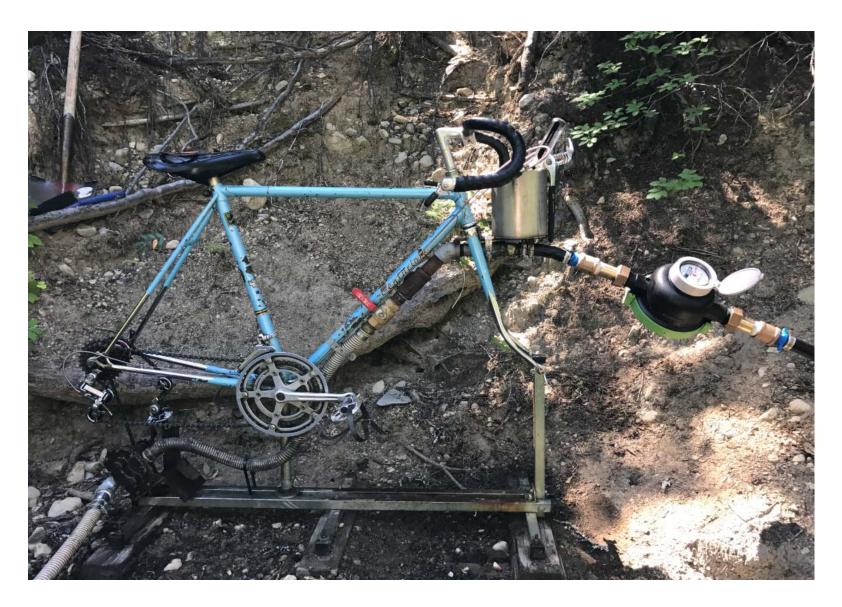

#### IMPACT ANALYSIS

The points of diversion are located directly on Cooper Lake the uppermost reach of the Cooper River. A typical diversion consists of a small electric, gas, or human powered pump along the shoreline of Cooper Lake at a point directly adjacent to each individual cabin. Water is diverted conveyed a short distance to the cabin for general domestic use. Water which is not consumptively used is discharged to an individual on-site septic or drainfield, returning to Cooper Lake and/or river. Every diversion is individually metered.

# **Aspect Consulting**

04/2018
C:\Users\tcarlson\Documents\Projects - U Drive\Yakima Cabin Owners\Cooper Lake\WTWG Pics.xlsx

# Figure 1 Cooper Lake Cabin Community Ecology's Cabin Owner Mitigation Program

**Aspect Consulting** 

04/2018 C:\Users\tcarlson\Documents\Projects - U Drive\Yakima Cabin Owners\Cooper Lake\WTWG Pics.xlsx