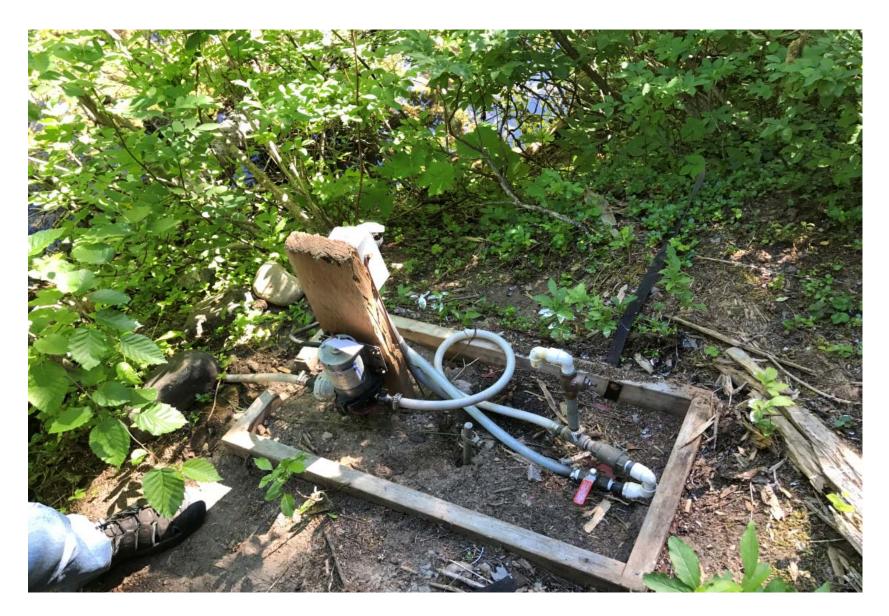

#### IMPACT ANALYSIS

The points of diversion are located directly on Cooper Lake the uppermost reach of the Cooper River. A typical diversion consists of a small electric, gas, or human powered pump along the shoreline of Cooper Lake at a point directly adjacent to each individual cabin. Water is diverted conveyed a short distance to the cabin for general domestic use. Water which is not consumptively used is discharged to an individual on-site septic or drainfield, returning to Cooper Lake and/or river. Every diversion is individually metered.