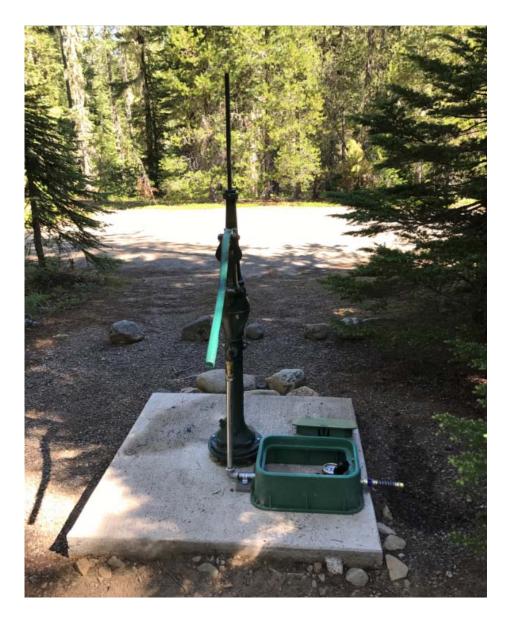

In addition, there is one community well with a handpump that provides for drinking water for the community. Water is hand pumped, placed in containers (i.e., 5 gallon jugs), and carried to an adjacent cabin for use.