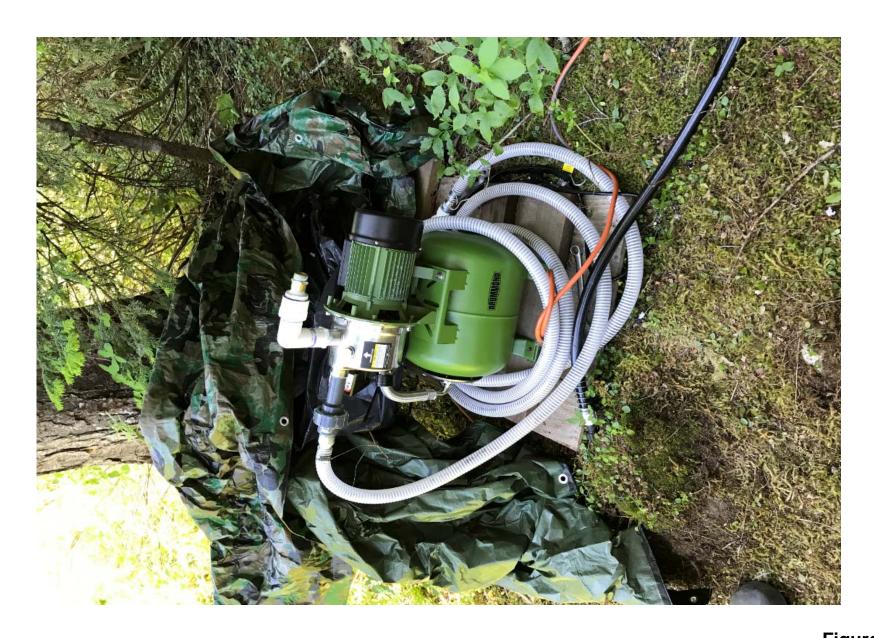

#### IMPACT ANALYSIS

The points of diversion are located directly on Cooper Lake the uppermost reach of the Cooper River. A typical diversion consists of a small electric, gas, or human powered pump along the shoreline of Cooper Lake at a point directly adjacent to each individual cabin. Water is diverted conveyed a short distance to the cabin for general domestic use. Water which is not consumptively used is discharged to an individual on-site septic or drainfield, returning to Cooper Lake and/or river. Every diversion is individually metered.