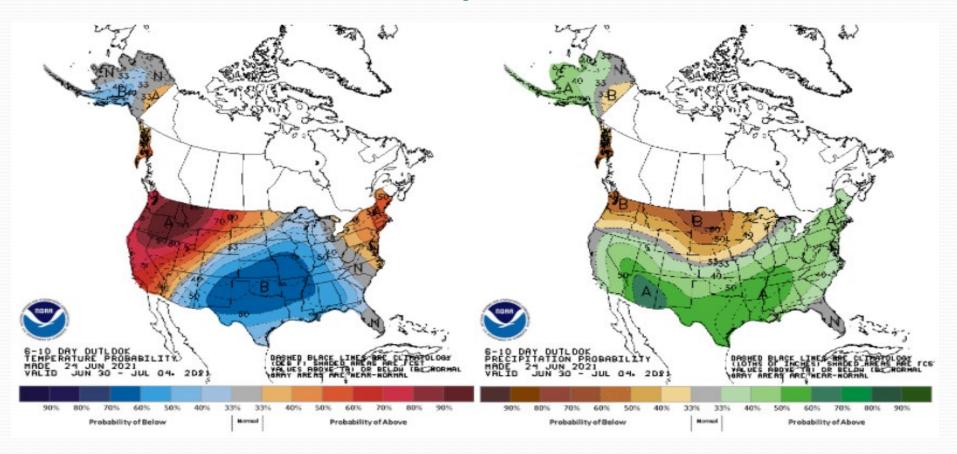

# Water Supply Outlook Summer 2021

WSAC June 25 , 2021 Amy Burke - Northwest River Forecast Center Marilyn Lohmann - NWS Pendleton

### 6-10 Day Outlook



# 10 Day QPF

Northwest River Forecast Center 10 Day QPF, Ending 12Z, 07/04/21





Northwest River Forecast Center 10 Day QPF (Deviation from Climatology), Ending 12Z, 07/04/21

3.00 2.00 1.25 0.75 0.25 0.25 sə uches -0.25 u -0.75 -1.25 -2.00 -3.00 Creation Time: Thu Jun 24 21:11:01 UTC 2021

Left graphic: No precip is forecast for the 10 day period

Right graphic: The next 10 days are forecast to increase Washington's precip deficit

### 8-14 Day Outlook



### **Risk of Hazardous Temperatures**



## July Outlook



Increased chances for above normal temperatures over **most** of Washington



**One-Month Precipitation Outlook** 

July 2021

**Below-Normal Favore** 

### July-August-September Outlook





Increased chances for above normal temperatures over all of Washington

Increase