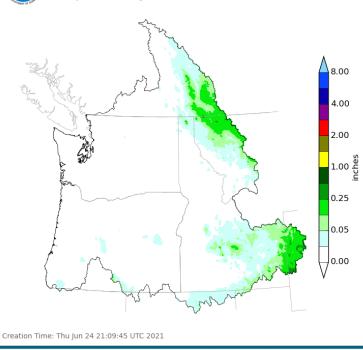

# 10 Day QPF

Northwest River Forecast Center 10 Day QPF, Ending 12Z, 07/04/21

Northwest River Forecast Center 10 Day QPF (Deviation from Climatology), Ending 12Z, 07/04/21

3.00 2.00 1.25 0.75 0.25 0.25 sə uches -0.25 u -0.75 -1.25 -2.00 -3.00 Creation Time: Thu Jun 24 21:11:01 UTC 2021

Left graphic: No precip is forecast for the 10 day period

Right graphic: The next 10 days are forecast to increase Washington's precip deficit