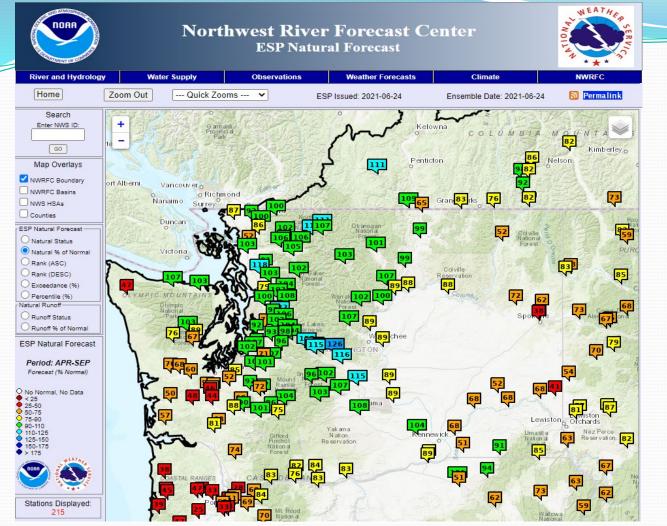

### **ESP10** Natural Forecasts

| Apr -Sep Vol              |          |                   |
|---------------------------|----------|-------------------|
| <u>Washington</u>         | % Normal | Δ (since May 13 ) |
| Skagit nr Mt<br>Vernon    | 103      | +5                |
| Dungeness nr<br>Sequim    | 103      | +3                |
| Chehalis at<br>Porter     | 60       | +6                |
| Okanogan at<br>Malott     | 99       | -9                |
| Methow nr<br>Pateros      | 107      | -7                |
| Yakima at<br>Parker       | 108      | +4                |
| Walla Walla nr<br>Touchet | 51       | -16               |