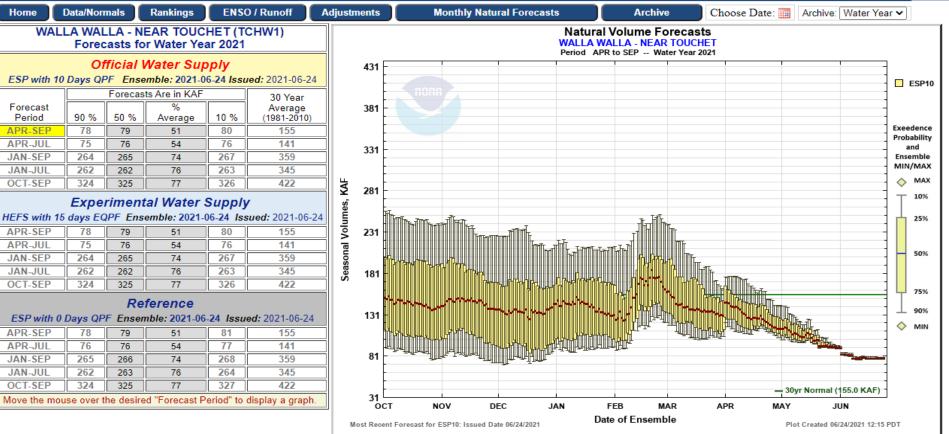

### **ESP10** Natural Forecasts

| Apr -Sep Vol              |          |                   |
|---------------------------|----------|-------------------|
| <u>Washington</u>         | % Normal | Δ (since May 13 ) |
| Skagit nr Mt<br>Vernon    | 103      | +5                |
| Dungeness nr<br>Sequim    | 103      | +3                |
| Chehalis at<br>Porter     | 60       | +6                |
| Okanogan at<br>Malott     | 99       | -9                |
| Methow nr<br>Pateros      | 107      | -7                |
| Yakima at<br>Parker       | 108      | +4                |
| Walla Walla nr<br>Touchet | 51       | -16               |

## **ESP10** Natural Forecasts Ranked

Forecasts in the SW continue to predict record low Apr-Sep volumes

Note the lower elevation forecast points in W Wa are ranked low

Northwest River Forecast Center

| Sł          |             |           | MT VERNO<br>r Water Yea |                                                                                                                                                                                                                                                                                                                                                                                                                                                                                                                                                                                                                                                                                                     | W1)             | Natural Volume Forecasts<br>SKAGIT - NEAR MT VERNON<br>Period APR to SEP Water Year 2021                                                                                                                                                                                                                                                                                                                                                                                                                                                                                                                                                                                                                                                                                                                                                                                                                                                                                                                                                                                                                                                                                                                                                                                                                                                                                                                                                                                                                                                                                                                                                                                                                                                                                                                                                                                                                                                                                                                                                                                                                                       |                     |
|-------------|-------------|-----------|-------------------------|-----------------------------------------------------------------------------------------------------------------------------------------------------------------------------------------------------------------------------------------------------------------------------------------------------------------------------------------------------------------------------------------------------------------------------------------------------------------------------------------------------------------------------------------------------------------------------------------------------------------------------------------------------------------------------------------------------|-----------------|--------------------------------------------------------------------------------------------------------------------------------------------------------------------------------------------------------------------------------------------------------------------------------------------------------------------------------------------------------------------------------------------------------------------------------------------------------------------------------------------------------------------------------------------------------------------------------------------------------------------------------------------------------------------------------------------------------------------------------------------------------------------------------------------------------------------------------------------------------------------------------------------------------------------------------------------------------------------------------------------------------------------------------------------------------------------------------------------------------------------------------------------------------------------------------------------------------------------------------------------------------------------------------------------------------------------------------------------------------------------------------------------------------------------------------------------------------------------------------------------------------------------------------------------------------------------------------------------------------------------------------------------------------------------------------------------------------------------------------------------------------------------------------------------------------------------------------------------------------------------------------------------------------------------------------------------------------------------------------------------------------------------------------------------------------------------------------------------------------------------------------|---------------------|
|             | Of          | ficial V  | Vater Sup               | vlad                                                                                                                                                                                                                                                                                                                                                                                                                                                                                                                                                                                                                                                                                                |                 |                                                                                                                                                                                                                                                                                                                                                                                                                                                                                                                                                                                                                                                                                                                                                                                                                                                                                                                                                                                                                                                                                                                                                                                                                                                                                                                                                                                                                                                                                                                                                                                                                                                                                                                                                                                                                                                                                                                                                                                                                                                                                                                                | j l                 |
| ESP with 10 |             |           |                         | and the second se | ed: 2021-06-24  |                                                                                                                                                                                                                                                                                                                                                                                                                                                                                                                                                                                                                                                                                                                                                                                                                                                                                                                                                                                                                                                                                                                                                                                                                                                                                                                                                                                                                                                                                                                                                                                                                                                                                                                                                                                                                                                                                                                                                                                                                                                                                                                                | ESP10               |
|             |             | Forecast  | ts Are in KAF           |                                                                                                                                                                                                                                                                                                                                                                                                                                                                                                                                                                                                                                                                                                     | 30 Year         | 10579 NORA                                                                                                                                                                                                                                                                                                                                                                                                                                                                                                                                                                                                                                                                                                                                                                                                                                                                                                                                                                                                                                                                                                                                                                                                                                                                                                                                                                                                                                                                                                                                                                                                                                                                                                                                                                                                                                                                                                                                                                                                                                                                                                                     |                     |
| Forecast    |             |           | %                       | and the second                                                                                                                                                                                                                                                                                                                                                                                                                                                                                                                                                                                                                                                                                      | Average         |                                                                                                                                                                                                                                                                                                                                                                                                                                                                                                                                                                                                                                                                                                                                                                                                                                                                                                                                                                                                                                                                                                                                                                                                                                                                                                                                                                                                                                                                                                                                                                                                                                                                                                                                                                                                                                                                                                                                                                                                                                                                                                                                |                     |
| Period      | 90 %        | 50 %      | Average                 | 10 %                                                                                                                                                                                                                                                                                                                                                                                                                                                                                                                                                                                                                                                                                                | (1981-2010)     |                                                                                                                                                                                                                                                                                                                                                                                                                                                                                                                                                                                                                                                                                                                                                                                                                                                                                                                                                                                                                                                                                                                                                                                                                                                                                                                                                                                                                                                                                                                                                                                                                                                                                                                                                                                                                                                                                                                                                                                                                                                                                                                                | Exeedence           |
| APR-SEP     | 6382        | 6482      | 103                     | 6828                                                                                                                                                                                                                                                                                                                                                                                                                                                                                                                                                                                                                                                                                                | 6268            | 9579                                                                                                                                                                                                                                                                                                                                                                                                                                                                                                                                                                                                                                                                                                                                                                                                                                                                                                                                                                                                                                                                                                                                                                                                                                                                                                                                                                                                                                                                                                                                                                                                                                                                                                                                                                                                                                                                                                                                                                                                                                                                                                                           | Probability         |
| APR-JUL     | 5474        | 5559      | 107                     | 5649                                                                                                                                                                                                                                                                                                                                                                                                                                                                                                                                                                                                                                                                                                | 5206            |                                                                                                                                                                                                                                                                                                                                                                                                                                                                                                                                                                                                                                                                                                                                                                                                                                                                                                                                                                                                                                                                                                                                                                                                                                                                                                                                                                                                                                                                                                                                                                                                                                                                                                                                                                                                                                                                                                                                                                                                                                                                                                                                | and                 |
| JAN-SEP     | 9134        | 9235      | 104                     | 9581                                                                                                                                                                                                                                                                                                                                                                                                                                                                                                                                                                                                                                                                                                | 8903            |                                                                                                                                                                                                                                                                                                                                                                                                                                                                                                                                                                                                                                                                                                                                                                                                                                                                                                                                                                                                                                                                                                                                                                                                                                                                                                                                                                                                                                                                                                                                                                                                                                                                                                                                                                                                                                                                                                                                                                                                                                                                                                                                | Ensemble<br>MIN/MAX |
| JAN-JUL     | 8226        | 8312      | 106                     | 8401                                                                                                                                                                                                                                                                                                                                                                                                                                                                                                                                                                                                                                                                                                | 7841            | а в 1 мартика и на                                                                                                                                                                                                                                                                                                                                                                                                                                                                                                                                                                                                                                                                                                                                                                                                                                                                                                                                                                                                                                                                                                                                                                                                                                                                                                                                                                                                                                                                                                                                                                                                                                                                                                                                                                                                                                                                                                                                                                                                                                                                         | ♦ MAX               |
| OCT-SEP     | 12653       | 12754     | 109                     | 13100                                                                                                                                                                                                                                                                                                                                                                                                                                                                                                                                                                                                                                                                                               | 11740           | <u>4</u> 8579 -<br>Я                                                                                                                                                                                                                                                                                                                                                                                                                                                                                                                                                                                                                                                                                                                                                                                                                                                                                                                                                                                                                                                                                                                                                                                                                                                                                                                                                                                                                                                                                                                                                                                                                                                                                                                                                                                                                                                                                                                                                                                                                                                                                                           | ×                   |
|             | Expe        | riment    | al Water                | Supply                                                                                                                                                                                                                                                                                                                                                                                                                                                                                                                                                                                                                                                                                              |                 | S Minimum Frank Strate                                                                                                                                                                                                                                                                                                                                                                                                                                                                                                                                                                                                                                                                                                                                                                                                                                                                                                                                                                                                                                                                                                                                                                                                                                                                                                                                                                                                                                                                                                                                                                                                                                                                                                                                                                                                                                                                                                                                                                                                                                                                                                         | T 10%               |
| HEFS with 1 | 5 days EQ   | PF Ense   | emble: 2021-            | 06-24 Iss                                                                                                                                                                                                                                                                                                                                                                                                                                                                                                                                                                                                                                                                                           | ued: 2021-06-24 |                                                                                                                                                                                                                                                                                                                                                                                                                                                                                                                                                                                                                                                                                                                                                                                                                                                                                                                                                                                                                                                                                                                                                                                                                                                                                                                                                                                                                                                                                                                                                                                                                                                                                                                                                                                                                                                                                                                                                                                                                                                                                                                                | 25%                 |
| APR-SEP     | 6365        | 6480      | 103                     | 6812                                                                                                                                                                                                                                                                                                                                                                                                                                                                                                                                                                                                                                                                                                | 6268            |                                                                                                                                                                                                                                                                                                                                                                                                                                                                                                                                                                                                                                                                                                                                                                                                                                                                                                                                                                                                                                                                                                                                                                                                                                                                                                                                                                                                                                                                                                                                                                                                                                                                                                                                                                                                                                                                                                                                                                                                                                                                                                                                |                     |
| APR-JUL     | 5466        | 5540      | 106                     | 5639                                                                                                                                                                                                                                                                                                                                                                                                                                                                                                                                                                                                                                                                                                | 5206            |                                                                                                                                                                                                                                                                                                                                                                                                                                                                                                                                                                                                                                                                                                                                                                                                                                                                                                                                                                                                                                                                                                                                                                                                                                                                                                                                                                                                                                                                                                                                                                                                                                                                                                                                                                                                                                                                                                                                                                                                                                                                                                                                | 50%                 |
| JAN-SEP     | 9118        | 9232      | 104                     | 9564                                                                                                                                                                                                                                                                                                                                                                                                                                                                                                                                                                                                                                                                                                | 8903            | ີ 🖇 6579 - ີ່ໄດ້ 🐂 ເບັດ ເບັດ ເປັນ 👘 👘 👘 👘 👘                                                                                                                                                                                                                                                                                                                                                                                                                                                                                                                                                                                                                                                                                                                                                                                                                                                                                                                                                                                                                                                                                                                                                                                                                                                                                                                                                                                                                                                                                                                                                                                                                                                                                                                                                                                                                                                                                                                                                                                                                                                                                    |                     |
| JAN-JUL     | 8218        | 8293      | 106                     | 8391                                                                                                                                                                                                                                                                                                                                                                                                                                                                                                                                                                                                                                                                                                | 7841            |                                                                                                                                                                                                                                                                                                                                                                                                                                                                                                                                                                                                                                                                                                                                                                                                                                                                                                                                                                                                                                                                                                                                                                                                                                                                                                                                                                                                                                                                                                                                                                                                                                                                                                                                                                                                                                                                                                                                                                                                                                                                                                                                |                     |
| OCT-SEP     | 12637       | 12751     | 109                     | 13083                                                                                                                                                                                                                                                                                                                                                                                                                                                                                                                                                                                                                                                                                               | 11740           |                                                                                                                                                                                                                                                                                                                                                                                                                                                                                                                                                                                                                                                                                                                                                                                                                                                                                                                                                                                                                                                                                                                                                                                                                                                                                                                                                                                                                                                                                                                                                                                                                                                                                                                                                                                                                                                                                                                                                                                                                                                                                                                                | 75%                 |
|             |             | Ret       | ference                 |                                                                                                                                                                                                                                                                                                                                                                                                                                                                                                                                                                                                                                                                                                     |                 |                                                                                                                                                                                                                                                                                                                                                                                                                                                                                                                                                                                                                                                                                                                                                                                                                                                                                                                                                                                                                                                                                                                                                                                                                                                                                                                                                                                                                                                                                                                                                                                                                                                                                                                                                                                                                                                                                                                                                                                                                                                                                                                                | 90%                 |
| ESP with 0  | Days QP     |           |                         | -24 Issue                                                                                                                                                                                                                                                                                                                                                                                                                                                                                                                                                                                                                                                                                           | d: 2021-06-24   | and a second and a second a se | ♦ MIN               |
| APR-SEP     | 6259        | 6420      | 102                     | 6872                                                                                                                                                                                                                                                                                                                                                                                                                                                                                                                                                                                                                                                                                                | 6268            |                                                                                                                                                                                                                                                                                                                                                                                                                                                                                                                                                                                                                                                                                                                                                                                                                                                                                                                                                                                                                                                                                                                                                                                                                                                                                                                                                                                                                                                                                                                                                                                                                                                                                                                                                                                                                                                                                                                                                                                                                                                                                                                                | · · · · · ·         |
| APR-JUL     | 5304        | 5414      | 104                     | 5637                                                                                                                                                                                                                                                                                                                                                                                                                                                                                                                                                                                                                                                                                                | 5206            | 4579                                                                                                                                                                                                                                                                                                                                                                                                                                                                                                                                                                                                                                                                                                                                                                                                                                                                                                                                                                                                                                                                                                                                                                                                                                                                                                                                                                                                                                                                                                                                                                                                                                                                                                                                                                                                                                                                                                                                                                                                                                                                                                                           |                     |
| JAN-SEP     | 9011        | 9172      | 103                     | 9625                                                                                                                                                                                                                                                                                                                                                                                                                                                                                                                                                                                                                                                                                                | 8903            |                                                                                                                                                                                                                                                                                                                                                                                                                                                                                                                                                                                                                                                                                                                                                                                                                                                                                                                                                                                                                                                                                                                                                                                                                                                                                                                                                                                                                                                                                                                                                                                                                                                                                                                                                                                                                                                                                                                                                                                                                                                                                                                                |                     |
| JAN-JUL     | 8056        | 8166      | 104                     | 8389                                                                                                                                                                                                                                                                                                                                                                                                                                                                                                                                                                                                                                                                                                | 7841            |                                                                                                                                                                                                                                                                                                                                                                                                                                                                                                                                                                                                                                                                                                                                                                                                                                                                                                                                                                                                                                                                                                                                                                                                                                                                                                                                                                                                                                                                                                                                                                                                                                                                                                                                                                                                                                                                                                                                                                                                                                                                                                                                |                     |
| OCT-SEP     | 12530       | 12691     | 108                     | 13144                                                                                                                                                                                                                                                                                                                                                                                                                                                                                                                                                                                                                                                                                               | 11740           |                                                                                                                                                                                                                                                                                                                                                                                                                                                                                                                                                                                                                                                                                                                                                                                                                                                                                                                                                                                                                                                                                                                                                                                                                                                                                                                                                                                                                                                                                                                                                                                                                                                                                                                                                                                                                                                                                                                                                                                                                                                                                                                                |                     |
| Move the mo | use over ti | he desire | d "Forecast P           | eriod" to d                                                                                                                                                                                                                                                                                                                                                                                                                                                                                                                                                                                                                                                                                         | isplay a graph. | OCT NOV DEC JAN FEB MAR APR MAY JUN                                                                                                                                                                                                                                                                                                                                                                                                                                                                                                                                                                                                                                                                                                                                                                                                                                                                                                                                                                                                                                                                                                                                                                                                                                                                                                                                                                                                                                                                                                                                                                                                                                                                                                                                                                                                                                                                                                                                                                                                                                                                                            |                     |
|             |             |           |                         |                                                                                                                                                                                                                                                                                                                                                                                                                                                                                                                                                                                                                                                                                                     |                 | Most Recent Forecast for ESP10: Issued Date 06/24/2021 Date of Ensemble Plot Created 06/24/2021 01:04                                                                                                                                                                                                                                                                                                                                                                                                                                                                                                                                                                                                                                                                                                                                                                                                                                                                                                                                                                                                                                                                                                                                                                                                                                                                                                                                                                                                                                                                                                                                                                                                                                                                                                                                                                                                                                                                                                                                                                                                                          | PDT                 |