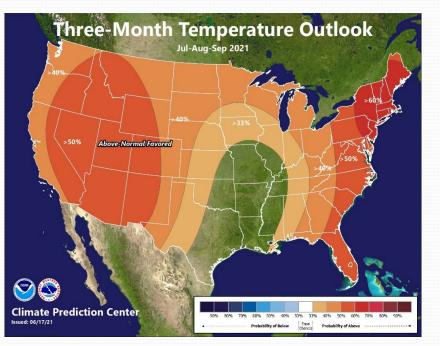

### July-August-September Outlook

Increased chances for above normal temperatures over all of Washington

Increased chances for below normal precipitation over all of Washington