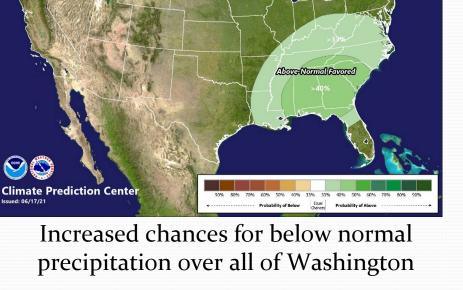

### July-August-September Outlook

Increased chances for above normal temperatures over all of Washington

Increased chances for below normal precipitation over all of Washington