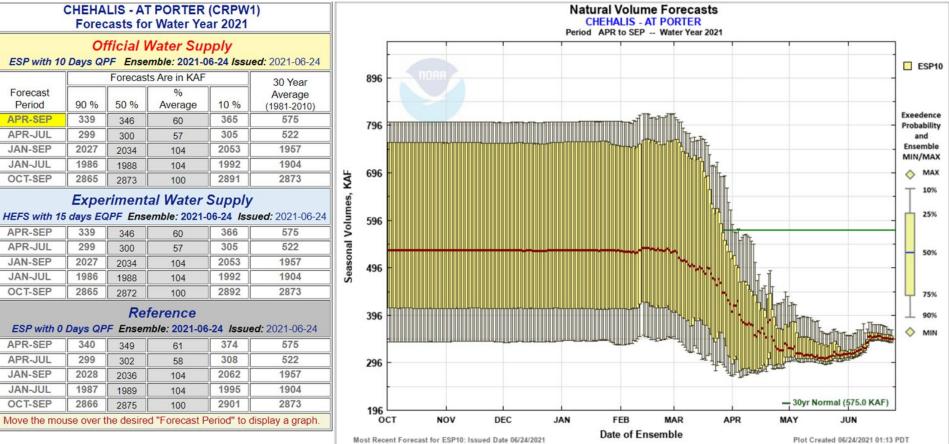

## **ESP10** Natural Forecasts Ranked

Forecasts in the SW continue to predict record low Apr-Sep volumes

Note the lower elevation forecast points in W Wa are ranked low

Northwest River Forecast Center

| Sł          |             |           | MT VERNO<br>r Water Yea |                                                                                                                                                                                                                                                                                                                                                                                                                                                                                                                                                                                                                                                                                                     | W1)             | Natural Volume Forecasts<br>SKAGIT - NEAR MT VERNON<br>Period APR to SEP Water Year 2021                                                                                                                                                                                                                                                                                                                                                                                                                                                                                                                                                                                                                                                                                                                                                                                                                                                                                                                                                                                                                                                                                                                                                                                                                                                                                                                                                                                                                                                                                                                                                                                                                                                                                                                                                                                                                                                                                                                                                                                                                                       |                     |
|-------------|-------------|-----------|-------------------------|-----------------------------------------------------------------------------------------------------------------------------------------------------------------------------------------------------------------------------------------------------------------------------------------------------------------------------------------------------------------------------------------------------------------------------------------------------------------------------------------------------------------------------------------------------------------------------------------------------------------------------------------------------------------------------------------------------|-----------------|--------------------------------------------------------------------------------------------------------------------------------------------------------------------------------------------------------------------------------------------------------------------------------------------------------------------------------------------------------------------------------------------------------------------------------------------------------------------------------------------------------------------------------------------------------------------------------------------------------------------------------------------------------------------------------------------------------------------------------------------------------------------------------------------------------------------------------------------------------------------------------------------------------------------------------------------------------------------------------------------------------------------------------------------------------------------------------------------------------------------------------------------------------------------------------------------------------------------------------------------------------------------------------------------------------------------------------------------------------------------------------------------------------------------------------------------------------------------------------------------------------------------------------------------------------------------------------------------------------------------------------------------------------------------------------------------------------------------------------------------------------------------------------------------------------------------------------------------------------------------------------------------------------------------------------------------------------------------------------------------------------------------------------------------------------------------------------------------------------------------------------|---------------------|
|             | Of          | ficial V  | Vater Sup               | vlad                                                                                                                                                                                                                                                                                                                                                                                                                                                                                                                                                                                                                                                                                                |                 |                                                                                                                                                                                                                                                                                                                                                                                                                                                                                                                                                                                                                                                                                                                                                                                                                                                                                                                                                                                                                                                                                                                                                                                                                                                                                                                                                                                                                                                                                                                                                                                                                                                                                                                                                                                                                                                                                                                                                                                                                                                                                                                                | j l                 |
| ESP with 10 |             |           |                         | and the second se | ed: 2021-06-24  |                                                                                                                                                                                                                                                                                                                                                                                                                                                                                                                                                                                                                                                                                                                                                                                                                                                                                                                                                                                                                                                                                                                                                                                                                                                                                                                                                                                                                                                                                                                                                                                                                                                                                                                                                                                                                                                                                                                                                                                                                                                                                                                                | ESP10               |
|             |             | Forecast  | ts Are in KAF           |                                                                                                                                                                                                                                                                                                                                                                                                                                                                                                                                                                                                                                                                                                     | 30 Year         | 10579 NORA                                                                                                                                                                                                                                                                                                                                                                                                                                                                                                                                                                                                                                                                                                                                                                                                                                                                                                                                                                                                                                                                                                                                                                                                                                                                                                                                                                                                                                                                                                                                                                                                                                                                                                                                                                                                                                                                                                                                                                                                                                                                                                                     |                     |
| Forecast    |             |           | %                       | and the second                                                                                                                                                                                                                                                                                                                                                                                                                                                                                                                                                                                                                                                                                      | Average         |                                                                                                                                                                                                                                                                                                                                                                                                                                                                                                                                                                                                                                                                                                                                                                                                                                                                                                                                                                                                                                                                                                                                                                                                                                                                                                                                                                                                                                                                                                                                                                                                                                                                                                                                                                                                                                                                                                                                                                                                                                                                                                                                |                     |
| Period      | 90 %        | 50 %      | Average                 | 10 %                                                                                                                                                                                                                                                                                                                                                                                                                                                                                                                                                                                                                                                                                                | (1981-2010)     |                                                                                                                                                                                                                                                                                                                                                                                                                                                                                                                                                                                                                                                                                                                                                                                                                                                                                                                                                                                                                                                                                                                                                                                                                                                                                                                                                                                                                                                                                                                                                                                                                                                                                                                                                                                                                                                                                                                                                                                                                                                                                                                                | Exeedence           |
| APR-SEP     | 6382        | 6482      | 103                     | 6828                                                                                                                                                                                                                                                                                                                                                                                                                                                                                                                                                                                                                                                                                                | 6268            | 9579                                                                                                                                                                                                                                                                                                                                                                                                                                                                                                                                                                                                                                                                                                                                                                                                                                                                                                                                                                                                                                                                                                                                                                                                                                                                                                                                                                                                                                                                                                                                                                                                                                                                                                                                                                                                                                                                                                                                                                                                                                                                                                                           | Probability         |
| APR-JUL     | 5474        | 5559      | 107                     | 5649                                                                                                                                                                                                                                                                                                                                                                                                                                                                                                                                                                                                                                                                                                | 5206            |                                                                                                                                                                                                                                                                                                                                                                                                                                                                                                                                                                                                                                                                                                                                                                                                                                                                                                                                                                                                                                                                                                                                                                                                                                                                                                                                                                                                                                                                                                                                                                                                                                                                                                                                                                                                                                                                                                                                                                                                                                                                                                                                | and                 |
| JAN-SEP     | 9134        | 9235      | 104                     | 9581                                                                                                                                                                                                                                                                                                                                                                                                                                                                                                                                                                                                                                                                                                | 8903            |                                                                                                                                                                                                                                                                                                                                                                                                                                                                                                                                                                                                                                                                                                                                                                                                                                                                                                                                                                                                                                                                                                                                                                                                                                                                                                                                                                                                                                                                                                                                                                                                                                                                                                                                                                                                                                                                                                                                                                                                                                                                                                                                | Ensemble<br>MIN/MAX |
| JAN-JUL     | 8226        | 8312      | 106                     | 8401                                                                                                                                                                                                                                                                                                                                                                                                                                                                                                                                                                                                                                                                                                | 7841            | а в 1 мартика и на                                                                                                                                                                                                                                                                                                                                                                                                                                                                                                                                                                                                                                                                                                                                                                                                                                                                                                                                                                                                                                                                                                                                                                                                                                                                                                                                                                                                                                                                                                                                                                                                                                                                                                                                                                                                                                                                                                                                                                                                                                                                         | ♦ MAX               |
| OCT-SEP     | 12653       | 12754     | 109                     | 13100                                                                                                                                                                                                                                                                                                                                                                                                                                                                                                                                                                                                                                                                                               | 11740           | <u>4</u> 8579 -<br>Я                                                                                                                                                                                                                                                                                                                                                                                                                                                                                                                                                                                                                                                                                                                                                                                                                                                                                                                                                                                                                                                                                                                                                                                                                                                                                                                                                                                                                                                                                                                                                                                                                                                                                                                                                                                                                                                                                                                                                                                                                                                                                                           | ×                   |
|             | Expe        | riment    | al Water                | Supply                                                                                                                                                                                                                                                                                                                                                                                                                                                                                                                                                                                                                                                                                              |                 | S Minimum Frank Strate                                                                                                                                                                                                                                                                                                                                                                                                                                                                                                                                                                                                                                                                                                                                                                                                                                                                                                                                                                                                                                                                                                                                                                                                                                                                                                                                                                                                                                                                                                                                                                                                                                                                                                                                                                                                                                                                                                                                                                                                                                                                                                         | T 10%               |
| HEFS with 1 | 5 days EQ   | PF Ense   | emble: 2021-            | 06-24 Iss                                                                                                                                                                                                                                                                                                                                                                                                                                                                                                                                                                                                                                                                                           | ued: 2021-06-24 |                                                                                                                                                                                                                                                                                                                                                                                                                                                                                                                                                                                                                                                                                                                                                                                                                                                                                                                                                                                                                                                                                                                                                                                                                                                                                                                                                                                                                                                                                                                                                                                                                                                                                                                                                                                                                                                                                                                                                                                                                                                                                                                                | 25%                 |
| APR-SEP     | 6365        | 6480      | 103                     | 6812                                                                                                                                                                                                                                                                                                                                                                                                                                                                                                                                                                                                                                                                                                | 6268            |                                                                                                                                                                                                                                                                                                                                                                                                                                                                                                                                                                                                                                                                                                                                                                                                                                                                                                                                                                                                                                                                                                                                                                                                                                                                                                                                                                                                                                                                                                                                                                                                                                                                                                                                                                                                                                                                                                                                                                                                                                                                                                                                |                     |
| APR-JUL     | 5466        | 5540      | 106                     | 5639                                                                                                                                                                                                                                                                                                                                                                                                                                                                                                                                                                                                                                                                                                | 5206            |                                                                                                                                                                                                                                                                                                                                                                                                                                                                                                                                                                                                                                                                                                                                                                                                                                                                                                                                                                                                                                                                                                                                                                                                                                                                                                                                                                                                                                                                                                                                                                                                                                                                                                                                                                                                                                                                                                                                                                                                                                                                                                                                | 50%                 |
| JAN-SEP     | 9118        | 9232      | 104                     | 9564                                                                                                                                                                                                                                                                                                                                                                                                                                                                                                                                                                                                                                                                                                | 8903            | ີ 🖇 6579 - ີ່ໄດ້ 🐂 ເບັດ ເບັດ ເປັນ 👘 👘 👘 👘 👘                                                                                                                                                                                                                                                                                                                                                                                                                                                                                                                                                                                                                                                                                                                                                                                                                                                                                                                                                                                                                                                                                                                                                                                                                                                                                                                                                                                                                                                                                                                                                                                                                                                                                                                                                                                                                                                                                                                                                                                                                                                                                    |                     |
| JAN-JUL     | 8218        | 8293      | 106                     | 8391                                                                                                                                                                                                                                                                                                                                                                                                                                                                                                                                                                                                                                                                                                | 7841            |                                                                                                                                                                                                                                                                                                                                                                                                                                                                                                                                                                                                                                                                                                                                                                                                                                                                                                                                                                                                                                                                                                                                                                                                                                                                                                                                                                                                                                                                                                                                                                                                                                                                                                                                                                                                                                                                                                                                                                                                                                                                                                                                |                     |
| OCT-SEP     | 12637       | 12751     | 109                     | 13083                                                                                                                                                                                                                                                                                                                                                                                                                                                                                                                                                                                                                                                                                               | 11740           |                                                                                                                                                                                                                                                                                                                                                                                                                                                                                                                                                                                                                                                                                                                                                                                                                                                                                                                                                                                                                                                                                                                                                                                                                                                                                                                                                                                                                                                                                                                                                                                                                                                                                                                                                                                                                                                                                                                                                                                                                                                                                                                                | 75%                 |
|             |             | Ret       | ference                 |                                                                                                                                                                                                                                                                                                                                                                                                                                                                                                                                                                                                                                                                                                     |                 |                                                                                                                                                                                                                                                                                                                                                                                                                                                                                                                                                                                                                                                                                                                                                                                                                                                                                                                                                                                                                                                                                                                                                                                                                                                                                                                                                                                                                                                                                                                                                                                                                                                                                                                                                                                                                                                                                                                                                                                                                                                                                                                                | 90%                 |
| ESP with 0  | Days QP     |           |                         | -24 Issue                                                                                                                                                                                                                                                                                                                                                                                                                                                                                                                                                                                                                                                                                           | d: 2021-06-24   | and a second and a second a se | ♦ MIN               |
| APR-SEP     | 6259        | 6420      | 102                     | 6872                                                                                                                                                                                                                                                                                                                                                                                                                                                                                                                                                                                                                                                                                                | 6268            |                                                                                                                                                                                                                                                                                                                                                                                                                                                                                                                                                                                                                                                                                                                                                                                                                                                                                                                                                                                                                                                                                                                                                                                                                                                                                                                                                                                                                                                                                                                                                                                                                                                                                                                                                                                                                                                                                                                                                                                                                                                                                                                                | · · · · · ·         |
| APR-JUL     | 5304        | 5414      | 104                     | 5637                                                                                                                                                                                                                                                                                                                                                                                                                                                                                                                                                                                                                                                                                                | 5206            | 4579                                                                                                                                                                                                                                                                                                                                                                                                                                                                                                                                                                                                                                                                                                                                                                                                                                                                                                                                                                                                                                                                                                                                                                                                                                                                                                                                                                                                                                                                                                                                                                                                                                                                                                                                                                                                                                                                                                                                                                                                                                                                                                                           |                     |
| JAN-SEP     | 9011        | 9172      | 103                     | 9625                                                                                                                                                                                                                                                                                                                                                                                                                                                                                                                                                                                                                                                                                                | 8903            |                                                                                                                                                                                                                                                                                                                                                                                                                                                                                                                                                                                                                                                                                                                                                                                                                                                                                                                                                                                                                                                                                                                                                                                                                                                                                                                                                                                                                                                                                                                                                                                                                                                                                                                                                                                                                                                                                                                                                                                                                                                                                                                                |                     |
| JAN-JUL     | 8056        | 8166      | 104                     | 8389                                                                                                                                                                                                                                                                                                                                                                                                                                                                                                                                                                                                                                                                                                | 7841            |                                                                                                                                                                                                                                                                                                                                                                                                                                                                                                                                                                                                                                                                                                                                                                                                                                                                                                                                                                                                                                                                                                                                                                                                                                                                                                                                                                                                                                                                                                                                                                                                                                                                                                                                                                                                                                                                                                                                                                                                                                                                                                                                |                     |
| OCT-SEP     | 12530       | 12691     | 108                     | 13144                                                                                                                                                                                                                                                                                                                                                                                                                                                                                                                                                                                                                                                                                               | 11740           |                                                                                                                                                                                                                                                                                                                                                                                                                                                                                                                                                                                                                                                                                                                                                                                                                                                                                                                                                                                                                                                                                                                                                                                                                                                                                                                                                                                                                                                                                                                                                                                                                                                                                                                                                                                                                                                                                                                                                                                                                                                                                                                                |                     |
| Move the mo | use over ti | he desire | d "Forecast P           | eriod" to d                                                                                                                                                                                                                                                                                                                                                                                                                                                                                                                                                                                                                                                                                         | isplay a graph. | OCT NOV DEC JAN FEB MAR APR MAY JUN                                                                                                                                                                                                                                                                                                                                                                                                                                                                                                                                                                                                                                                                                                                                                                                                                                                                                                                                                                                                                                                                                                                                                                                                                                                                                                                                                                                                                                                                                                                                                                                                                                                                                                                                                                                                                                                                                                                                                                                                                                                                                            |                     |
|             |             |           |                         |                                                                                                                                                                                                                                                                                                                                                                                                                                                                                                                                                                                                                                                                                                     |                 | Most Recent Forecast for ESP10: Issued Date 06/24/2021 Date of Ensemble Plot Created 06/24/2021 01:04                                                                                                                                                                                                                                                                                                                                                                                                                                                                                                                                                                                                                                                                                                                                                                                                                                                                                                                                                                                                                                                                                                                                                                                                                                                                                                                                                                                                                                                                                                                                                                                                                                                                                                                                                                                                                                                                                                                                                                                                                          | PDT                 |