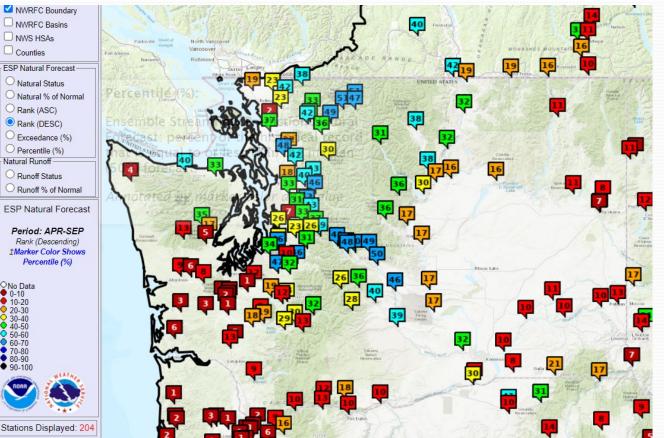

## **ESP10** Natural Forecasts Ranked

Forecasts in the SW continue to predict record low Apr-Sep volumes

Note the lower elevation forecast points in W Wa are ranked low

Northwest River Forecast Center

| Sł          |             |           | MT VERNO<br>r Water Yea |                                                                                                                                                                                                                                                                                                                                                                                                                                                                                                                                                                                                                                                                                                     | W1)             | Natural Volume Forecasts<br>SKAGIT - NEAR MT VERNON<br>Period APR to SEP Water Year 2021                                                                                                                                                                                                                                                                                                                                                                                                                                                                                                                                                                                                                                                                                                                                                                                                                                                                                                                                                                                                                                                                                                                                                                                                                                                                                                                                                                                                                                                                                                                                                                                                                                                                                                                                                                                                                                                                                                                                                                                                                                       |                     |
|-------------|-------------|-----------|-------------------------|-----------------------------------------------------------------------------------------------------------------------------------------------------------------------------------------------------------------------------------------------------------------------------------------------------------------------------------------------------------------------------------------------------------------------------------------------------------------------------------------------------------------------------------------------------------------------------------------------------------------------------------------------------------------------------------------------------|-----------------|--------------------------------------------------------------------------------------------------------------------------------------------------------------------------------------------------------------------------------------------------------------------------------------------------------------------------------------------------------------------------------------------------------------------------------------------------------------------------------------------------------------------------------------------------------------------------------------------------------------------------------------------------------------------------------------------------------------------------------------------------------------------------------------------------------------------------------------------------------------------------------------------------------------------------------------------------------------------------------------------------------------------------------------------------------------------------------------------------------------------------------------------------------------------------------------------------------------------------------------------------------------------------------------------------------------------------------------------------------------------------------------------------------------------------------------------------------------------------------------------------------------------------------------------------------------------------------------------------------------------------------------------------------------------------------------------------------------------------------------------------------------------------------------------------------------------------------------------------------------------------------------------------------------------------------------------------------------------------------------------------------------------------------------------------------------------------------------------------------------------------------|---------------------|
|             | Of          | ficial V  | Vater Sup               | vlad                                                                                                                                                                                                                                                                                                                                                                                                                                                                                                                                                                                                                                                                                                |                 |                                                                                                                                                                                                                                                                                                                                                                                                                                                                                                                                                                                                                                                                                                                                                                                                                                                                                                                                                                                                                                                                                                                                                                                                                                                                                                                                                                                                                                                                                                                                                                                                                                                                                                                                                                                                                                                                                                                                                                                                                                                                                                                                | j l                 |
| ESP with 10 |             |           |                         | and the second se | ed: 2021-06-24  |                                                                                                                                                                                                                                                                                                                                                                                                                                                                                                                                                                                                                                                                                                                                                                                                                                                                                                                                                                                                                                                                                                                                                                                                                                                                                                                                                                                                                                                                                                                                                                                                                                                                                                                                                                                                                                                                                                                                                                                                                                                                                                                                | ESP10               |
|             |             | Forecast  | ts Are in KAF           |                                                                                                                                                                                                                                                                                                                                                                                                                                                                                                                                                                                                                                                                                                     | 30 Year         | 10579 NORA                                                                                                                                                                                                                                                                                                                                                                                                                                                                                                                                                                                                                                                                                                                                                                                                                                                                                                                                                                                                                                                                                                                                                                                                                                                                                                                                                                                                                                                                                                                                                                                                                                                                                                                                                                                                                                                                                                                                                                                                                                                                                                                     |                     |
| Forecast    |             |           | %                       | and the second                                                                                                                                                                                                                                                                                                                                                                                                                                                                                                                                                                                                                                                                                      | Average         |                                                                                                                                                                                                                                                                                                                                                                                                                                                                                                                                                                                                                                                                                                                                                                                                                                                                                                                                                                                                                                                                                                                                                                                                                                                                                                                                                                                                                                                                                                                                                                                                                                                                                                                                                                                                                                                                                                                                                                                                                                                                                                                                |                     |
| Period      | 90 %        | 50 %      | Average                 | 10 %                                                                                                                                                                                                                                                                                                                                                                                                                                                                                                                                                                                                                                                                                                | (1981-2010)     |                                                                                                                                                                                                                                                                                                                                                                                                                                                                                                                                                                                                                                                                                                                                                                                                                                                                                                                                                                                                                                                                                                                                                                                                                                                                                                                                                                                                                                                                                                                                                                                                                                                                                                                                                                                                                                                                                                                                                                                                                                                                                                                                | Exeedence           |
| APR-SEP     | 6382        | 6482      | 103                     | 6828                                                                                                                                                                                                                                                                                                                                                                                                                                                                                                                                                                                                                                                                                                | 6268            | 9579                                                                                                                                                                                                                                                                                                                                                                                                                                                                                                                                                                                                                                                                                                                                                                                                                                                                                                                                                                                                                                                                                                                                                                                                                                                                                                                                                                                                                                                                                                                                                                                                                                                                                                                                                                                                                                                                                                                                                                                                                                                                                                                           | Probability         |
| APR-JUL     | 5474        | 5559      | 107                     | 5649                                                                                                                                                                                                                                                                                                                                                                                                                                                                                                                                                                                                                                                                                                | 5206            |                                                                                                                                                                                                                                                                                                                                                                                                                                                                                                                                                                                                                                                                                                                                                                                                                                                                                                                                                                                                                                                                                                                                                                                                                                                                                                                                                                                                                                                                                                                                                                                                                                                                                                                                                                                                                                                                                                                                                                                                                                                                                                                                | and                 |
| JAN-SEP     | 9134        | 9235      | 104                     | 9581                                                                                                                                                                                                                                                                                                                                                                                                                                                                                                                                                                                                                                                                                                | 8903            |                                                                                                                                                                                                                                                                                                                                                                                                                                                                                                                                                                                                                                                                                                                                                                                                                                                                                                                                                                                                                                                                                                                                                                                                                                                                                                                                                                                                                                                                                                                                                                                                                                                                                                                                                                                                                                                                                                                                                                                                                                                                                                                                | Ensemble<br>MIN/MAX |
| JAN-JUL     | 8226        | 8312      | 106                     | 8401                                                                                                                                                                                                                                                                                                                                                                                                                                                                                                                                                                                                                                                                                                | 7841            | а в 1 мартика и на                                                                                                                                                                                                                                                                                                                                                                                                                                                                                                                                                                                                                                                                                                                                                                                                                                                                                                                                                                                                                                                                                                                                                                                                                                                                                                                                                                                                                                                                                                                                                                                                                                                                                                                                                                                                                                                                                                                                                                                                                                                                         | ♦ MAX               |
| OCT-SEP     | 12653       | 12754     | 109                     | 13100                                                                                                                                                                                                                                                                                                                                                                                                                                                                                                                                                                                                                                                                                               | 11740           | <u>4</u> 8579 -<br>Я                                                                                                                                                                                                                                                                                                                                                                                                                                                                                                                                                                                                                                                                                                                                                                                                                                                                                                                                                                                                                                                                                                                                                                                                                                                                                                                                                                                                                                                                                                                                                                                                                                                                                                                                                                                                                                                                                                                                                                                                                                                                                                           | ×                   |
|             | Expe        | riment    | al Water                | Supply                                                                                                                                                                                                                                                                                                                                                                                                                                                                                                                                                                                                                                                                                              |                 | S Minimum Frank Strate                                                                                                                                                                                                                                                                                                                                                                                                                                                                                                                                                                                                                                                                                                                                                                                                                                                                                                                                                                                                                                                                                                                                                                                                                                                                                                                                                                                                                                                                                                                                                                                                                                                                                                                                                                                                                                                                                                                                                                                                                                                                                                         | T 10%               |
| HEFS with 1 | 5 days EQ   | PF Ense   | emble: 2021-            | 06-24 Iss                                                                                                                                                                                                                                                                                                                                                                                                                                                                                                                                                                                                                                                                                           | ued: 2021-06-24 |                                                                                                                                                                                                                                                                                                                                                                                                                                                                                                                                                                                                                                                                                                                                                                                                                                                                                                                                                                                                                                                                                                                                                                                                                                                                                                                                                                                                                                                                                                                                                                                                                                                                                                                                                                                                                                                                                                                                                                                                                                                                                                                                | 25%                 |
| APR-SEP     | 6365        | 6480      | 103                     | 6812                                                                                                                                                                                                                                                                                                                                                                                                                                                                                                                                                                                                                                                                                                | 6268            |                                                                                                                                                                                                                                                                                                                                                                                                                                                                                                                                                                                                                                                                                                                                                                                                                                                                                                                                                                                                                                                                                                                                                                                                                                                                                                                                                                                                                                                                                                                                                                                                                                                                                                                                                                                                                                                                                                                                                                                                                                                                                                                                |                     |
| APR-JUL     | 5466        | 5540      | 106                     | 5639                                                                                                                                                                                                                                                                                                                                                                                                                                                                                                                                                                                                                                                                                                | 5206            |                                                                                                                                                                                                                                                                                                                                                                                                                                                                                                                                                                                                                                                                                                                                                                                                                                                                                                                                                                                                                                                                                                                                                                                                                                                                                                                                                                                                                                                                                                                                                                                                                                                                                                                                                                                                                                                                                                                                                                                                                                                                                                                                | 50%                 |
| JAN-SEP     | 9118        | 9232      | 104                     | 9564                                                                                                                                                                                                                                                                                                                                                                                                                                                                                                                                                                                                                                                                                                | 8903            | ີ 🖇 6579 - ີ່ໄດ້ 🐂 ເບັດ ເບັດ ເປັນ 👘 👘 👘 👘 👘                                                                                                                                                                                                                                                                                                                                                                                                                                                                                                                                                                                                                                                                                                                                                                                                                                                                                                                                                                                                                                                                                                                                                                                                                                                                                                                                                                                                                                                                                                                                                                                                                                                                                                                                                                                                                                                                                                                                                                                                                                                                                    |                     |
| JAN-JUL     | 8218        | 8293      | 106                     | 8391                                                                                                                                                                                                                                                                                                                                                                                                                                                                                                                                                                                                                                                                                                | 7841            |                                                                                                                                                                                                                                                                                                                                                                                                                                                                                                                                                                                                                                                                                                                                                                                                                                                                                                                                                                                                                                                                                                                                                                                                                                                                                                                                                                                                                                                                                                                                                                                                                                                                                                                                                                                                                                                                                                                                                                                                                                                                                                                                |                     |
| OCT-SEP     | 12637       | 12751     | 109                     | 13083                                                                                                                                                                                                                                                                                                                                                                                                                                                                                                                                                                                                                                                                                               | 11740           |                                                                                                                                                                                                                                                                                                                                                                                                                                                                                                                                                                                                                                                                                                                                                                                                                                                                                                                                                                                                                                                                                                                                                                                                                                                                                                                                                                                                                                                                                                                                                                                                                                                                                                                                                                                                                                                                                                                                                                                                                                                                                                                                | 75%                 |
|             |             | Ret       | ference                 |                                                                                                                                                                                                                                                                                                                                                                                                                                                                                                                                                                                                                                                                                                     |                 |                                                                                                                                                                                                                                                                                                                                                                                                                                                                                                                                                                                                                                                                                                                                                                                                                                                                                                                                                                                                                                                                                                                                                                                                                                                                                                                                                                                                                                                                                                                                                                                                                                                                                                                                                                                                                                                                                                                                                                                                                                                                                                                                | 90%                 |
| ESP with 0  | Days QP     |           |                         | -24 Issue                                                                                                                                                                                                                                                                                                                                                                                                                                                                                                                                                                                                                                                                                           | d: 2021-06-24   | and a second and a second a se | ♦ MIN               |
| APR-SEP     | 6259        | 6420      | 102                     | 6872                                                                                                                                                                                                                                                                                                                                                                                                                                                                                                                                                                                                                                                                                                | 6268            |                                                                                                                                                                                                                                                                                                                                                                                                                                                                                                                                                                                                                                                                                                                                                                                                                                                                                                                                                                                                                                                                                                                                                                                                                                                                                                                                                                                                                                                                                                                                                                                                                                                                                                                                                                                                                                                                                                                                                                                                                                                                                                                                | · · · · · ·         |
| APR-JUL     | 5304        | 5414      | 104                     | 5637                                                                                                                                                                                                                                                                                                                                                                                                                                                                                                                                                                                                                                                                                                | 5206            | 4579                                                                                                                                                                                                                                                                                                                                                                                                                                                                                                                                                                                                                                                                                                                                                                                                                                                                                                                                                                                                                                                                                                                                                                                                                                                                                                                                                                                                                                                                                                                                                                                                                                                                                                                                                                                                                                                                                                                                                                                                                                                                                                                           |                     |
| JAN-SEP     | 9011        | 9172      | 103                     | 9625                                                                                                                                                                                                                                                                                                                                                                                                                                                                                                                                                                                                                                                                                                | 8903            |                                                                                                                                                                                                                                                                                                                                                                                                                                                                                                                                                                                                                                                                                                                                                                                                                                                                                                                                                                                                                                                                                                                                                                                                                                                                                                                                                                                                                                                                                                                                                                                                                                                                                                                                                                                                                                                                                                                                                                                                                                                                                                                                |                     |
| JAN-JUL     | 8056        | 8166      | 104                     | 8389                                                                                                                                                                                                                                                                                                                                                                                                                                                                                                                                                                                                                                                                                                | 7841            |                                                                                                                                                                                                                                                                                                                                                                                                                                                                                                                                                                                                                                                                                                                                                                                                                                                                                                                                                                                                                                                                                                                                                                                                                                                                                                                                                                                                                                                                                                                                                                                                                                                                                                                                                                                                                                                                                                                                                                                                                                                                                                                                |                     |
| OCT-SEP     | 12530       | 12691     | 108                     | 13144                                                                                                                                                                                                                                                                                                                                                                                                                                                                                                                                                                                                                                                                                               | 11740           |                                                                                                                                                                                                                                                                                                                                                                                                                                                                                                                                                                                                                                                                                                                                                                                                                                                                                                                                                                                                                                                                                                                                                                                                                                                                                                                                                                                                                                                                                                                                                                                                                                                                                                                                                                                                                                                                                                                                                                                                                                                                                                                                |                     |
| Move the mo | use over ti | he desire | d "Forecast P           | eriod" to d                                                                                                                                                                                                                                                                                                                                                                                                                                                                                                                                                                                                                                                                                         | isplay a graph. | OCT NOV DEC JAN FEB MAR APR MAY JUN                                                                                                                                                                                                                                                                                                                                                                                                                                                                                                                                                                                                                                                                                                                                                                                                                                                                                                                                                                                                                                                                                                                                                                                                                                                                                                                                                                                                                                                                                                                                                                                                                                                                                                                                                                                                                                                                                                                                                                                                                                                                                            |                     |
|             |             |           |                         |                                                                                                                                                                                                                                                                                                                                                                                                                                                                                                                                                                                                                                                                                                     |                 | Most Recent Forecast for ESP10: Issued Date 06/24/2021 Date of Ensemble Plot Created 06/24/2021 01:04                                                                                                                                                                                                                                                                                                                                                                                                                                                                                                                                                                                                                                                                                                                                                                                                                                                                                                                                                                                                                                                                                                                                                                                                                                                                                                                                                                                                                                                                                                                                                                                                                                                                                                                                                                                                                                                                                                                                                                                                                          | PDT                 |