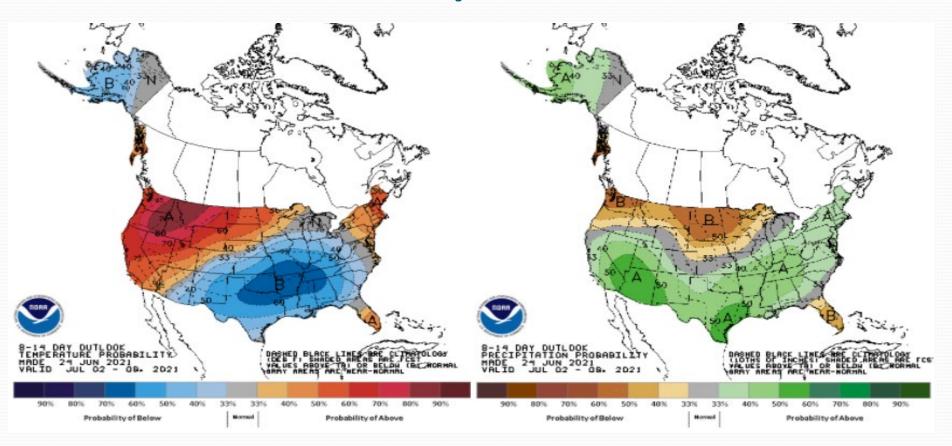

# Water Supply Outlook Summer 2021

WSAC June 25 , 2021 Amy Burke - Northwest River Forecast Center Marilyn Lohmann - NWS Pendleton

### 6-10 Day Outlook



# 10 Day QPF

Northwest River Forecast Center 10 Day QPF, Ending 12Z, 07/04/21





Northwest River Forecast Center 10 Day QPF (Deviation from Climatology), Ending 12Z, 07/04/21

3.00 2.00 1.25 0.75 0.25 0.25 sə uches -0.25 u -0.75 -1.25 -2.00 -3.00 Creation Time: Thu Jun 24 21:11:01 UTC 2021

Left graphic: No precip is forecast for the 10 day period

Right graphic: The next 10 days are forecast to increase Washington's precip deficit

### 8-14 Day Outlook



### **Risk of Hazardous Temperatures**



## July Outlook



Increased chances for above normal temperatures over **most** of Washington



**One-Month Precipitation Outlook** 

July 2021

**Below-Normal Favore** 

### July-August-September Outlook





Increased chances for above normal temperatures over all of Washington

Increased chances for below normal precipitation over all of Washington

### August-September-October Outlook



Increased chances for above normal temperatures over all of Washington



Equal chances for below, above or normal precipitation over all of Washington

### Climate Prediction Center Summary Rest of Summer Outlook/Peek at Fall:

- Precipitation:
  - July Greater chance of below normal
  - Greater chances below normal July-Sep
  - Equal chances above/below A