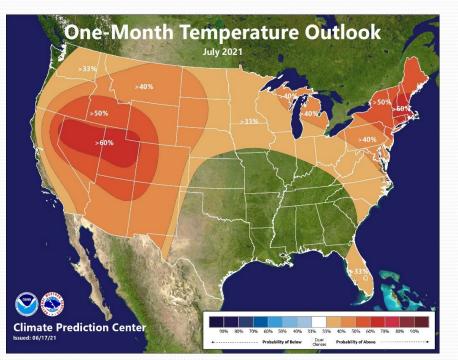

## July Outlook

Increased chances for above normal temperatures over **most** of Washington

**One-Month Precipitation Outlook** 

July 2021

**Below-Normal Favore** 