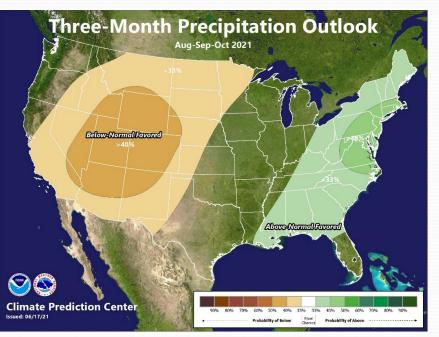

### August-September-October Outlook

Increased chances for above normal temperatures over all of Washington

Equal chances for below, above or normal precipitation over all of Washington