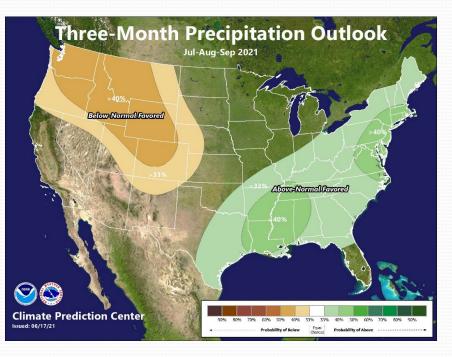

### July-August-September Outlook

Increased chances for above normal temperatures over all of Washington

Increased chances for below normal precipitation over all of Washington