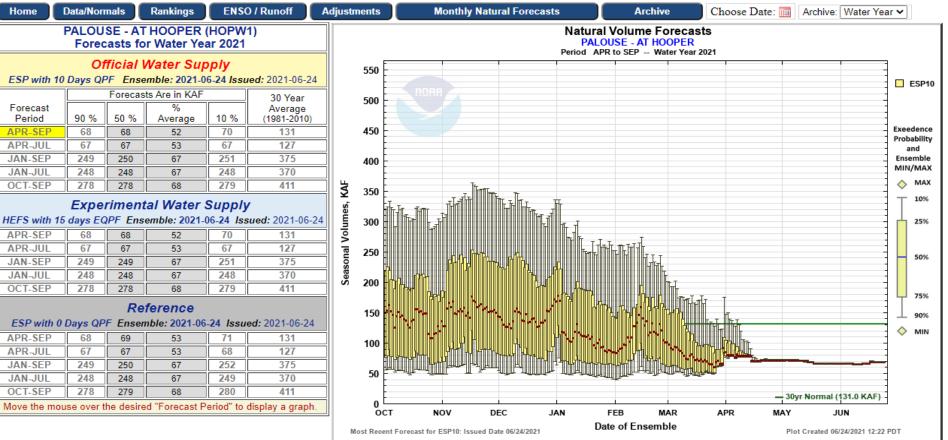

## **ESP10** Natural Forecasts Ranked

Forecasts in the SW continue to predict record low Apr-Sep volumes

Note the lower elevation forecast points in W Wa are ranked low

Northwest River Forecast Center

| Sł          |             |           | MT VERNO<br>r Water Yea |                                                                                                                                                                                                                                                                                                                                                                                                                                                                                                                                                                                                                                                                                                     | W1)             | Natural Volume Forecasts<br>SKAGIT - NEAR MT VERNON<br>Period APR to SEP Water Year 2021                                                                                                                                                                                                                                                                                                                                                                                                                                                                                                                                                                                                                                                                                                                                                                                                                                                                                                                                                                                                                                                                                                                                                                                                                                                                                                                                                                                                                                                                                                                                                                                                                                                                                                                                                                                                                                                                                                                                                                                                                                       |                     |
|-------------|-------------|-----------|-------------------------|-----------------------------------------------------------------------------------------------------------------------------------------------------------------------------------------------------------------------------------------------------------------------------------------------------------------------------------------------------------------------------------------------------------------------------------------------------------------------------------------------------------------------------------------------------------------------------------------------------------------------------------------------------------------------------------------------------|-----------------|--------------------------------------------------------------------------------------------------------------------------------------------------------------------------------------------------------------------------------------------------------------------------------------------------------------------------------------------------------------------------------------------------------------------------------------------------------------------------------------------------------------------------------------------------------------------------------------------------------------------------------------------------------------------------------------------------------------------------------------------------------------------------------------------------------------------------------------------------------------------------------------------------------------------------------------------------------------------------------------------------------------------------------------------------------------------------------------------------------------------------------------------------------------------------------------------------------------------------------------------------------------------------------------------------------------------------------------------------------------------------------------------------------------------------------------------------------------------------------------------------------------------------------------------------------------------------------------------------------------------------------------------------------------------------------------------------------------------------------------------------------------------------------------------------------------------------------------------------------------------------------------------------------------------------------------------------------------------------------------------------------------------------------------------------------------------------------------------------------------------------------|---------------------|
|             | Of          | ficial V  | Vater Sup               | vlad                                                                                                                                                                                                                                                                                                                                                                                                                                                                                                                                                                                                                                                                                                |                 |                                                                                                                                                                                                                                                                                                                                                                                                                                                                                                                                                                                                                                                                                                                                                                                                                                                                                                                                                                                                                                                                                                                                                                                                                                                                                                                                                                                                                                                                                                                                                                                                                                                                                                                                                                                                                                                                                                                                                                                                                                                                                                                                | j l                 |
| ESP with 10 |             |           |                         | and the second se | ed: 2021-06-24  |                                                                                                                                                                                                                                                                                                                                                                                                                                                                                                                                                                                                                                                                                                                                                                                                                                                                                                                                                                                                                                                                                                                                                                                                                                                                                                                                                                                                                                                                                                                                                                                                                                                                                                                                                                                                                                                                                                                                                                                                                                                                                                                                | ESP10               |
|             |             | Forecast  | ts Are in KAF           |                                                                                                                                                                                                                                                                                                                                                                                                                                                                                                                                                                                                                                                                                                     | 30 Year         | 10579 NORA                                                                                                                                                                                                                                                                                                                                                                                                                                                                                                                                                                                                                                                                                                                                                                                                                                                                                                                                                                                                                                                                                                                                                                                                                                                                                                                                                                                                                                                                                                                                                                                                                                                                                                                                                                                                                                                                                                                                                                                                                                                                                                                     |                     |
| Forecast    |             |           | %                       | and the second                                                                                                                                                                                                                                                                                                                                                                                                                                                                                                                                                                                                                                                                                      | Average         |                                                                                                                                                                                                                                                                                                                                                                                                                                                                                                                                                                                                                                                                                                                                                                                                                                                                                                                                                                                                                                                                                                                                                                                                                                                                                                                                                                                                                                                                                                                                                                                                                                                                                                                                                                                                                                                                                                                                                                                                                                                                                                                                |                     |
| Period      | 90 %        | 50 %      | Average                 | 10 %                                                                                                                                                                                                                                                                                                                                                                                                                                                                                                                                                                                                                                                                                                | (1981-2010)     |                                                                                                                                                                                                                                                                                                                                                                                                                                                                                                                                                                                                                                                                                                                                                                                                                                                                                                                                                                                                                                                                                                                                                                                                                                                                                                                                                                                                                                                                                                                                                                                                                                                                                                                                                                                                                                                                                                                                                                                                                                                                                                                                | Exeedence           |
| APR-SEP     | 6382        | 6482      | 103                     | 6828                                                                                                                                                                                                                                                                                                                                                                                                                                                                                                                                                                                                                                                                                                | 6268            | 9579                                                                                                                                                                                                                                                                                                                                                                                                                                                                                                                                                                                                                                                                                                                                                                                                                                                                                                                                                                                                                                                                                                                                                                                                                                                                                                                                                                                                                                                                                                                                                                                                                                                                                                                                                                                                                                                                                                                                                                                                                                                                                                                           | Probability         |
| APR-JUL     | 5474        | 5559      | 107                     | 5649                                                                                                                                                                                                                                                                                                                                                                                                                                                                                                                                                                                                                                                                                                | 5206            |                                                                                                                                                                                                                                                                                                                                                                                                                                                                                                                                                                                                                                                                                                                                                                                                                                                                                                                                                                                                                                                                                                                                                                                                                                                                                                                                                                                                                                                                                                                                                                                                                                                                                                                                                                                                                                                                                                                                                                                                                                                                                                                                | and                 |
| JAN-SEP     | 9134        | 9235      | 104                     | 9581                                                                                                                                                                                                                                                                                                                                                                                                                                                                                                                                                                                                                                                                                                | 8903            |                                                                                                                                                                                                                                                                                                                                                                                                                                                                                                                                                                                                                                                                                                                                                                                                                                                                                                                                                                                                                                                                                                                                                                                                                                                                                                                                                                                                                                                                                                                                                                                                                                                                                                                                                                                                                                                                                                                                                                                                                                                                                                                                | Ensemble<br>MIN/MAX |
| JAN-JUL     | 8226        | 8312      | 106                     | 8401                                                                                                                                                                                                                                                                                                                                                                                                                                                                                                                                                                                                                                                                                                | 7841            | а в 1 мартика и на                                                                                                                                                                                                                                                                                                                                                                                                                                                                                                                                                                                                                                                                                                                                                                                                                                                                                                                                                                                                                                                                                                                                                                                                                                                                                                                                                                                                                                                                                                                                                                                                                                                                                                                                                                                                                                                                                                                                                                                                                                                                         | ♦ MAX               |
| OCT-SEP     | 12653       | 12754     | 109                     | 13100                                                                                                                                                                                                                                                                                                                                                                                                                                                                                                                                                                                                                                                                                               | 11740           | <u>4</u> 8579 -<br>Я                                                                                                                                                                                                                                                                                                                                                                                                                                                                                                                                                                                                                                                                                                                                                                                                                                                                                                                                                                                                                                                                                                                                                                                                                                                                                                                                                                                                                                                                                                                                                                                                                                                                                                                                                                                                                                                                                                                                                                                                                                                                                                           | ×                   |
|             | Expe        | riment    | al Water                | Supply                                                                                                                                                                                                                                                                                                                                                                                                                                                                                                                                                                                                                                                                                              |                 | S Minimum Frank Strate                                                                                                                                                                                                                                                                                                                                                                                                                                                                                                                                                                                                                                                                                                                                                                                                                                                                                                                                                                                                                                                                                                                                                                                                                                                                                                                                                                                                                                                                                                                                                                                                                                                                                                                                                                                                                                                                                                                                                                                                                                                                                                         | T 10%               |
| HEFS with 1 | 5 days EQ   | PF Ense   | emble: 2021-            | 06-24 Iss                                                                                                                                                                                                                                                                                                                                                                                                                                                                                                                                                                                                                                                                                           | ued: 2021-06-24 |                                                                                                                                                                                                                                                                                                                                                                                                                                                                                                                                                                                                                                                                                                                                                                                                                                                                                                                                                                                                                                                                                                                                                                                                                                                                                                                                                                                                                                                                                                                                                                                                                                                                                                                                                                                                                                                                                                                                                                                                                                                                                                                                | 25%                 |
| APR-SEP     | 6365        | 6480      | 103                     | 6812                                                                                                                                                                                                                                                                                                                                                                                                                                                                                                                                                                                                                                                                                                | 6268            |                                                                                                                                                                                                                                                                                                                                                                                                                                                                                                                                                                                                                                                                                                                                                                                                                                                                                                                                                                                                                                                                                                                                                                                                                                                                                                                                                                                                                                                                                                                                                                                                                                                                                                                                                                                                                                                                                                                                                                                                                                                                                                                                |                     |
| APR-JUL     | 5466        | 5540      | 106                     | 5639                                                                                                                                                                                                                                                                                                                                                                                                                                                                                                                                                                                                                                                                                                | 5206            |                                                                                                                                                                                                                                                                                                                                                                                                                                                                                                                                                                                                                                                                                                                                                                                                                                                                                                                                                                                                                                                                                                                                                                                                                                                                                                                                                                                                                                                                                                                                                                                                                                                                                                                                                                                                                                                                                                                                                                                                                                                                                                                                | 50%                 |
| JAN-SEP     | 9118        | 9232      | 104                     | 9564                                                                                                                                                                                                                                                                                                                                                                                                                                                                                                                                                                                                                                                                                                | 8903            | ີ 🖇 6579 - ີ່ໄດ້ 🐂 ເບັດ ເບັດ ເປັນ 👘 👘 👘 👘 👘                                                                                                                                                                                                                                                                                                                                                                                                                                                                                                                                                                                                                                                                                                                                                                                                                                                                                                                                                                                                                                                                                                                                                                                                                                                                                                                                                                                                                                                                                                                                                                                                                                                                                                                                                                                                                                                                                                                                                                                                                                                                                    |                     |
| JAN-JUL     | 8218        | 8293      | 106                     | 8391                                                                                                                                                                                                                                                                                                                                                                                                                                                                                                                                                                                                                                                                                                | 7841            |                                                                                                                                                                                                                                                                                                                                                                                                                                                                                                                                                                                                                                                                                                                                                                                                                                                                                                                                                                                                                                                                                                                                                                                                                                                                                                                                                                                                                                                                                                                                                                                                                                                                                                                                                                                                                                                                                                                                                                                                                                                                                                                                |                     |
| OCT-SEP     | 12637       | 12751     | 109                     | 13083                                                                                                                                                                                                                                                                                                                                                                                                                                                                                                                                                                                                                                                                                               | 11740           |                                                                                                                                                                                                                                                                                                                                                                                                                                                                                                                                                                                                                                                                                                                                                                                                                                                                                                                                                                                                                                                                                                                                                                                                                                                                                                                                                                                                                                                                                                                                                                                                                                                                                                                                                                                                                                                                                                                                                                                                                                                                                                                                | 75%                 |
|             |             | Ret       | ference                 |                                                                                                                                                                                                                                                                                                                                                                                                                                                                                                                                                                                                                                                                                                     |                 |                                                                                                                                                                                                                                                                                                                                                                                                                                                                                                                                                                                                                                                                                                                                                                                                                                                                                                                                                                                                                                                                                                                                                                                                                                                                                                                                                                                                                                                                                                                                                                                                                                                                                                                                                                                                                                                                                                                                                                                                                                                                                                                                | 90%                 |
| ESP with 0  | Days QP     |           |                         | -24 Issue                                                                                                                                                                                                                                                                                                                                                                                                                                                                                                                                                                                                                                                                                           | d: 2021-06-24   | and a second and a second a se | ♦ MIN               |
| APR-SEP     | 6259        | 6420      | 102                     | 6872                                                                                                                                                                                                                                                                                                                                                                                                                                                                                                                                                                                                                                                                                                | 6268            |                                                                                                                                                                                                                                                                                                                                                                                                                                                                                                                                                                                                                                                                                                                                                                                                                                                                                                                                                                                                                                                                                                                                                                                                                                                                                                                                                                                                                                                                                                                                                                                                                                                                                                                                                                                                                                                                                                                                                                                                                                                                                                                                | · · · · · ·         |
| APR-JUL     | 5304        | 5414      | 104                     | 5637                                                                                                                                                                                                                                                                                                                                                                                                                                                                                                                                                                                                                                                                                                | 5206            | 4579                                                                                                                                                                                                                                                                                                                                                                                                                                                                                                                                                                                                                                                                                                                                                                                                                                                                                                                                                                                                                                                                                                                                                                                                                                                                                                                                                                                                                                                                                                                                                                                                                                                                                                                                                                                                                                                                                                                                                                                                                                                                                                                           |                     |
| JAN-SEP     | 9011        | 9172      | 103                     | 9625                                                                                                                                                                                                                                                                                                                                                                                                                                                                                                                                                                                                                                                                                                | 8903            |                                                                                                                                                                                                                                                                                                                                                                                                                                                                                                                                                                                                                                                                                                                                                                                                                                                                                                                                                                                                                                                                                                                                                                                                                                                                                                                                                                                                                                                                                                                                                                                                                                                                                                                                                                                                                                                                                                                                                                                                                                                                                                                                |                     |
| JAN-JUL     | 8056        | 8166      | 104                     | 8389                                                                                                                                                                                                                                                                                                                                                                                                                                                                                                                                                                                                                                                                                                | 7841            |                                                                                                                                                                                                                                                                                                                                                                                                                                                                                                                                                                                                                                                                                                                                                                                                                                                                                                                                                                                                                                                                                                                                                                                                                                                                                                                                                                                                                                                                                                                                                                                                                                                                                                                                                                                                                                                                                                                                                                                                                                                                                                                                |                     |
| OCT-SEP     | 12530       | 12691     | 108                     | 13144                                                                                                                                                                                                                                                                                                                                                                                                                                                                                                                                                                                                                                                                                               | 11740           |                                                                                                                                                                                                                                                                                                                                                                                                                                                                                                                                                                                                                                                                                                                                                                                                                                                                                                                                                                                                                                                                                                                                                                                                                                                                                                                                                                                                                                                                                                                                                                                                                                                                                                                                                                                                                                                                                                                                                                                                                                                                                                                                |                     |
| Move the mo | use over ti | he desire | d "Forecast P           | eriod" to d                                                                                                                                                                                                                                                                                                                                                                                                                                                                                                                                                                                                                                                                                         | isplay a graph. | OCT NOV DEC JAN FEB MAR APR MAY JUN                                                                                                                                                                                                                                                                                                                                                                                                                                                                                                                                                                                                                                                                                                                                                                                                                                                                                                                                                                                                                                                                                                                                                                                                                                                                                                                                                                                                                                                                                                                                                                                                                                                                                                                                                                                                                                                                                                                                                                                                                                                                                            |                     |
|             |             |           |                         |                                                                                                                                                                                                                                                                                                                                                                                                                                                                                                                                                                                                                                                                                                     |                 | Most Recent Forecast for ESP10: Issued Date 06/24/2021 Date of Ensemble Plot Created 06/24/2021 01:04                                                                                                                                                                                                                                                                                                                                                                                                                                                                                                                                                                                                                                                                                                                                                                                                                                                                                                                                                                                                                                                                                                                                                                                                                                                                                                                                                                                                                                                                                                                                                                                                                                                                                                                                                                                                                                                                                                                                                                                                                          | PDT                 |