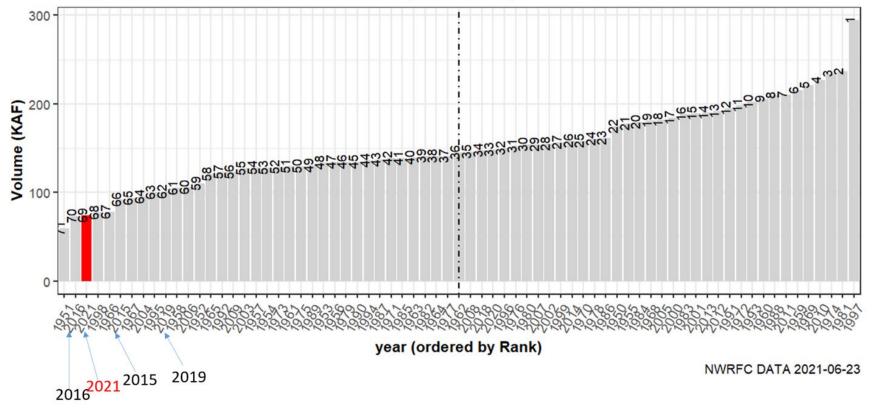

## **ESP10** Natural Forecasts Ranked

Forecasts in the SW continue to predict record low Apr-Sep volumes

Note the lower elevation forecast points in W Wa are ranked low

Northwest River Forecast Center

| Sł          |             |           | MT VERNO<br>r Water Yea |                                                                                                                                                                                                                                                                                                                                                                                                                                                                                                                                                                                                                                                                                                     | W1)             | Natural Volume Forecasts<br>SKAGIT - NEAR MT VERNON<br>Period APR to SEP Water Year 2021                                                                                                                                                                                                                                                                                                                                                                                                                                                                                                                                                                                                                                                                                                                                                                                                                                                                                                                                                                                                                                                                                                                                                                                                                                                                                                                                                                                                                                                                                                                                                                                                                                                                                                                                                                                                                                                                                                                                                                                                                                       |                     |
|-------------|-------------|-----------|-------------------------|-----------------------------------------------------------------------------------------------------------------------------------------------------------------------------------------------------------------------------------------------------------------------------------------------------------------------------------------------------------------------------------------------------------------------------------------------------------------------------------------------------------------------------------------------------------------------------------------------------------------------------------------------------------------------------------------------------|-----------------|--------------------------------------------------------------------------------------------------------------------------------------------------------------------------------------------------------------------------------------------------------------------------------------------------------------------------------------------------------------------------------------------------------------------------------------------------------------------------------------------------------------------------------------------------------------------------------------------------------------------------------------------------------------------------------------------------------------------------------------------------------------------------------------------------------------------------------------------------------------------------------------------------------------------------------------------------------------------------------------------------------------------------------------------------------------------------------------------------------------------------------------------------------------------------------------------------------------------------------------------------------------------------------------------------------------------------------------------------------------------------------------------------------------------------------------------------------------------------------------------------------------------------------------------------------------------------------------------------------------------------------------------------------------------------------------------------------------------------------------------------------------------------------------------------------------------------------------------------------------------------------------------------------------------------------------------------------------------------------------------------------------------------------------------------------------------------------------------------------------------------------|---------------------|
|             | Of          | ficial V  | Vater Sup               | vlad                                                                                                                                                                                                                                                                                                                                                                                                                                                                                                                                                                                                                                                                                                |                 |                                                                                                                                                                                                                                                                                                                                                                                                                                                                                                                                                                                                                                                                                                                                                                                                                                                                                                                                                                                                                                                                                                                                                                                                                                                                                                                                                                                                                                                                                                                                                                                                                                                                                                                                                                                                                                                                                                                                                                                                                                                                                                                                | j l                 |
| ESP with 10 |             |           |                         | and the second se | ed: 2021-06-24  |                                                                                                                                                                                                                                                                                                                                                                                                                                                                                                                                                                                                                                                                                                                                                                                                                                                                                                                                                                                                                                                                                                                                                                                                                                                                                                                                                                                                                                                                                                                                                                                                                                                                                                                                                                                                                                                                                                                                                                                                                                                                                                                                | ESP10               |
|             |             | Forecast  | ts Are in KAF           |                                                                                                                                                                                                                                                                                                                                                                                                                                                                                                                                                                                                                                                                                                     | 30 Year         | 10579 NORA                                                                                                                                                                                                                                                                                                                                                                                                                                                                                                                                                                                                                                                                                                                                                                                                                                                                                                                                                                                                                                                                                                                                                                                                                                                                                                                                                                                                                                                                                                                                                                                                                                                                                                                                                                                                                                                                                                                                                                                                                                                                                                                     |                     |
| Forecast    |             |           | %                       | and the second                                                                                                                                                                                                                                                                                                                                                                                                                                                                                                                                                                                                                                                                                      | Average         |                                                                                                                                                                                                                                                                                                                                                                                                                                                                                                                                                                                                                                                                                                                                                                                                                                                                                                                                                                                                                                                                                                                                                                                                                                                                                                                                                                                                                                                                                                                                                                                                                                                                                                                                                                                                                                                                                                                                                                                                                                                                                                                                |                     |
| Period      | 90 %        | 50 %      | Average                 | 10 %                                                                                                                                                                                                                                                                                                                                                                                                                                                                                                                                                                                                                                                                                                | (1981-2010)     |                                                                                                                                                                                                                                                                                                                                                                                                                                                                                                                                                                                                                                                                                                                                                                                                                                                                                                                                                                                                                                                                                                                                                                                                                                                                                                                                                                                                                                                                                                                                                                                                                                                                                                                                                                                                                                                                                                                                                                                                                                                                                                                                | Exeedence           |
| APR-SEP     | 6382        | 6482      | 103                     | 6828                                                                                                                                                                                                                                                                                                                                                                                                                                                                                                                                                                                                                                                                                                | 6268            | 9579                                                                                                                                                                                                                                                                                                                                                                                                                                                                                                                                                                                                                                                                                                                                                                                                                                                                                                                                                                                                                                                                                                                                                                                                                                                                                                                                                                                                                                                                                                                                                                                                                                                                                                                                                                                                                                                                                                                                                                                                                                                                                                                           | Probability         |
| APR-JUL     | 5474        | 5559      | 107                     | 5649                                                                                                                                                                                                                                                                                                                                                                                                                                                                                                                                                                                                                                                                                                | 5206            |                                                                                                                                                                                                                                                                                                                                                                                                                                                                                                                                                                                                                                                                                                                                                                                                                                                                                                                                                                                                                                                                                                                                                                                                                                                                                                                                                                                                                                                                                                                                                                                                                                                                                                                                                                                                                                                                                                                                                                                                                                                                                                                                | and                 |
| JAN-SEP     | 9134        | 9235      | 104                     | 9581                                                                                                                                                                                                                                                                                                                                                                                                                                                                                                                                                                                                                                                                                                | 8903            |                                                                                                                                                                                                                                                                                                                                                                                                                                                                                                                                                                                                                                                                                                                                                                                                                                                                                                                                                                                                                                                                                                                                                                                                                                                                                                                                                                                                                                                                                                                                                                                                                                                                                                                                                                                                                                                                                                                                                                                                                                                                                                                                | Ensemble<br>MIN/MAX |
| JAN-JUL     | 8226        | 8312      | 106                     | 8401                                                                                                                                                                                                                                                                                                                                                                                                                                                                                                                                                                                                                                                                                                | 7841            | а в 1 мартика и на                                                                                                                                                                                                                                                                                                                                                                                                                                                                                                                                                                                                                                                                                                                                                                                                                                                                                                                                                                                                                                                                                                                                                                                                                                                                                                                                                                                                                                                                                                                                                                                                                                                                                                                                                                                                                                                                                                                                                                                                                                                                         | ♦ MAX               |
| OCT-SEP     | 12653       | 12754     | 109                     | 13100                                                                                                                                                                                                                                                                                                                                                                                                                                                                                                                                                                                                                                                                                               | 11740           | <u>4</u> 8579 -<br>Я                                                                                                                                                                                                                                                                                                                                                                                                                                                                                                                                                                                                                                                                                                                                                                                                                                                                                                                                                                                                                                                                                                                                                                                                                                                                                                                                                                                                                                                                                                                                                                                                                                                                                                                                                                                                                                                                                                                                                                                                                                                                                                           | ×                   |
|             | Expe        | riment    | al Water                | Supply                                                                                                                                                                                                                                                                                                                                                                                                                                                                                                                                                                                                                                                                                              |                 | S Minimum Frank Strate                                                                                                                                                                                                                                                                                                                                                                                                                                                                                                                                                                                                                                                                                                                                                                                                                                                                                                                                                                                                                                                                                                                                                                                                                                                                                                                                                                                                                                                                                                                                                                                                                                                                                                                                                                                                                                                                                                                                                                                                                                                                                                         | T 10%               |
| HEFS with 1 | 5 days EQ   | PF Ense   | emble: 2021-            | 06-24 Iss                                                                                                                                                                                                                                                                                                                                                                                                                                                                                                                                                                                                                                                                                           | ued: 2021-06-24 |                                                                                                                                                                                                                                                                                                                                                                                                                                                                                                                                                                                                                                                                                                                                                                                                                                                                                                                                                                                                                                                                                                                                                                                                                                                                                                                                                                                                                                                                                                                                                                                                                                                                                                                                                                                                                                                                                                                                                                                                                                                                                                                                | 25%                 |
| APR-SEP     | 6365        | 6480      | 103                     | 6812                                                                                                                                                                                                                                                                                                                                                                                                                                                                                                                                                                                                                                                                                                | 6268            |                                                                                                                                                                                                                                                                                                                                                                                                                                                                                                                                                                                                                                                                                                                                                                                                                                                                                                                                                                                                                                                                                                                                                                                                                                                                                                                                                                                                                                                                                                                                                                                                                                                                                                                                                                                                                                                                                                                                                                                                                                                                                                                                |                     |
| APR-JUL     | 5466        | 5540      | 106                     | 5639                                                                                                                                                                                                                                                                                                                                                                                                                                                                                                                                                                                                                                                                                                | 5206            |                                                                                                                                                                                                                                                                                                                                                                                                                                                                                                                                                                                                                                                                                                                                                                                                                                                                                                                                                                                                                                                                                                                                                                                                                                                                                                                                                                                                                                                                                                                                                                                                                                                                                                                                                                                                                                                                                                                                                                                                                                                                                                                                | 50%                 |
| JAN-SEP     | 9118        | 9232      | 104                     | 9564                                                                                                                                                                                                                                                                                                                                                                                                                                                                                                                                                                                                                                                                                                | 8903            | ີ 🖇 6579 - ີ່ໄດ້ 🐂 ເບັດ ເບັດ ເປັນ 👘 👘 👘 👘 👘                                                                                                                                                                                                                                                                                                                                                                                                                                                                                                                                                                                                                                                                                                                                                                                                                                                                                                                                                                                                                                                                                                                                                                                                                                                                                                                                                                                                                                                                                                                                                                                                                                                                                                                                                                                                                                                                                                                                                                                                                                                                                    |                     |
| JAN-JUL     | 8218        | 8293      | 106                     | 8391                                                                                                                                                                                                                                                                                                                                                                                                                                                                                                                                                                                                                                                                                                | 7841            |                                                                                                                                                                                                                                                                                                                                                                                                                                                                                                                                                                                                                                                                                                                                                                                                                                                                                                                                                                                                                                                                                                                                                                                                                                                                                                                                                                                                                                                                                                                                                                                                                                                                                                                                                                                                                                                                                                                                                                                                                                                                                                                                |                     |
| OCT-SEP     | 12637       | 12751     | 109                     | 13083                                                                                                                                                                                                                                                                                                                                                                                                                                                                                                                                                                                                                                                                                               | 11740           |                                                                                                                                                                                                                                                                                                                                                                                                                                                                                                                                                                                                                                                                                                                                                                                                                                                                                                                                                                                                                                                                                                                                                                                                                                                                                                                                                                                                                                                                                                                                                                                                                                                                                                                                                                                                                                                                                                                                                                                                                                                                                                                                | 75%                 |
|             |             | Ret       | ference                 |                                                                                                                                                                                                                                                                                                                                                                                                                                                                                                                                                                                                                                                                                                     |                 |                                                                                                                                                                                                                                                                                                                                                                                                                                                                                                                                                                                                                                                                                                                                                                                                                                                                                                                                                                                                                                                                                                                                                                                                                                                                                                                                                                                                                                                                                                                                                                                                                                                                                                                                                                                                                                                                                                                                                                                                                                                                                                                                | 90%                 |
| ESP with 0  | Days QP     |           |                         | -24 Issue                                                                                                                                                                                                                                                                                                                                                                                                                                                                                                                                                                                                                                                                                           | d: 2021-06-24   | and a second and a second a se | ♦ MIN               |
| APR-SEP     | 6259        | 6420      | 102                     | 6872                                                                                                                                                                                                                                                                                                                                                                                                                                                                                                                                                                                                                                                                                                | 6268            |                                                                                                                                                                                                                                                                                                                                                                                                                                                                                                                                                                                                                                                                                                                                                                                                                                                                                                                                                                                                                                                                                                                                                                                                                                                                                                                                                                                                                                                                                                                                                                                                                                                                                                                                                                                                                                                                                                                                                                                                                                                                                                                                | · · · · · ·         |
| APR-JUL     | 5304        | 5414      | 104                     | 5637                                                                                                                                                                                                                                                                                                                                                                                                                                                                                                                                                                                                                                                                                                | 5206            | 4579                                                                                                                                                                                                                                                                                                                                                                                                                                                                                                                                                                                                                                                                                                                                                                                                                                                                                                                                                                                                                                                                                                                                                                                                                                                                                                                                                                                                                                                                                                                                                                                                                                                                                                                                                                                                                                                                                                                                                                                                                                                                                                                           |                     |
| JAN-SEP     | 9011        | 9172      | 103                     | 9625                                                                                                                                                                                                                                                                                                                                                                                                                                                                                                                                                                                                                                                                                                | 8903            |                                                                                                                                                                                                                                                                                                                                                                                                                                                                                                                                                                                                                                                                                                                                                                                                                                                                                                                                                                                                                                                                                                                                                                                                                                                                                                                                                                                                                                                                                                                                                                                                                                                                                                                                                                                                                                                                                                                                                                                                                                                                                                                                |                     |
| JAN-JUL     | 8056        | 8166      | 104                     | 8389                                                                                                                                                                                                                                                                                                                                                                                                                                                                                                                                                                                                                                                                                                | 7841            |                                                                                                                                                                                                                                                                                                                                                                                                                                                                                                                                                                                                                                                                                                                                                                                                                                                                                                                                                                                                                                                                                                                                                                                                                                                                                                                                                                                                                                                                                                                                                                                                                                                                                                                                                                                                                                                                                                                                                                                                                                                                                                                                |                     |
| OCT-SEP     | 12530       | 12691     | 108                     | 13144                                                                                                                                                                                                                                                                                                                                                                                                                                                                                                                                                                                                                                                                                               | 11740           |                                                                                                                                                                                                                                                                                                                                                                                                                                                                                                                                                                                                                                                                                                                                                                                                                                                                                                                                                                                                                                                                                                                                                                                                                                                                                                                                                                                                                                                                                                                                                                                                                                                                                                                                                                                                                                                                                                                                                                                                                                                                                                                                |                     |
| Move the mo | use over ti | he desire | d "Forecast P           | eriod" to d                                                                                                                                                                                                                                                                                                                                                                                                                                                                                                                                                                                                                                                                                         | isplay a graph. | OCT NOV DEC JAN FEB MAR APR MAY JUN                                                                                                                                                                                                                                                                                                                                                                                                                                                                                                                                                                                                                                                                                                                                                                                                                                                                                                                                                                                                                                                                                                                                                                                                                                                                                                                                                                                                                                                                                                                                                                                                                                                                                                                                                                                                                                                                                                                                                                                                                                                                                            |                     |
|             |             |           |                         |                                                                                                                                                                                                                                                                                                                                                                                                                                                                                                                                                                                                                                                                                                     |                 | Most Recent Forecast for ESP10: Issued Date 06/24/2021 Date of Ensemble Plot Created 06/24/2021 01:04                                                                                                                                                                                                                                                                                                                                                                                                                                                                                                                                                                                                                                                                                                                                                                                                                                                                                                                                                                                                                                                                                                                                                                                                                                                                                                                                                                                                                                                                                                                                                                                                                                                                                                                                                                                                                                                                                                                                                                                                                          | PDT                 |