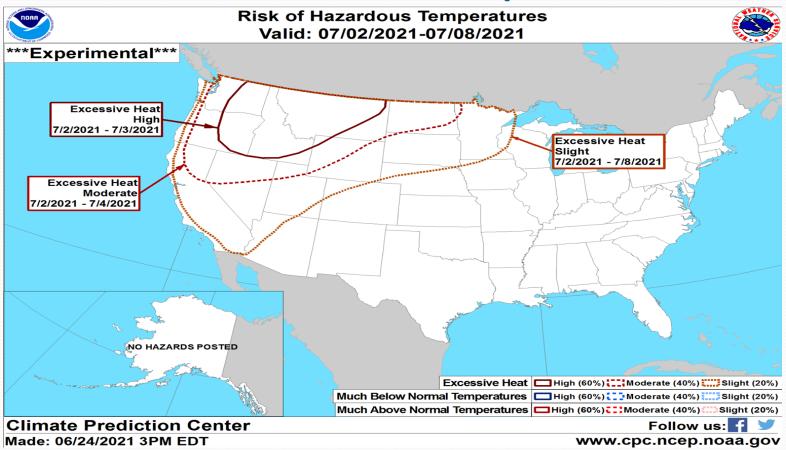

# Water Supply Outlook Summer 2021

WSAC June 25 , 2021 Amy Burke - Northwest River Forecast Center Marilyn Lohmann - NWS Pendleton

### 6-10 Day Outlook



# 10 Day QPF

Northwest River Forecast Center 10 Day QPF, Ending 12Z, 07/04/21





Northwest River Forecast Center 10 Day QPF (Deviation from Climatology), Ending 12Z, 07/04/21

3.00 2.00 1.25 0.75 0.25 0.25 sə uches -0.25 u -0.75 -1.25 -2.00 -3.00 Creation Time: Thu Jun 24 21:11:01 UTC 2021

Left graphic: No precip is forecast for the 10 day period

Right graphic: The next 10 days are forecast to increase Washington's precip deficit

### 8-14 Day Outlook



### **Risk of Hazardous Temperatures**



## July Outlook



Increased chances for above normal temperatures over **most** of Washington



**One-Month Precipitation Outlook** 

July 2021

**Below-Normal Favore** 

### July-August-September Outlook





Increased chances for above normal temperatures over all of Washington

Increased chances for below normal precipitation over all of Washington

### August-September-October Outlook



Increased chances for above normal temperatures over all of Washington



Equal chances for below, above or normal precipitation over all of Washington

### Climate Prediction Center Summary Rest of Summer Outlook/Peek at Fall:

- Precipitation:
  - July Greater chance of below normal
  - Greater chances below normal July-Sep
  - Equal chances above/below Aug -Oct
- Temperatures:
  - July Greater c