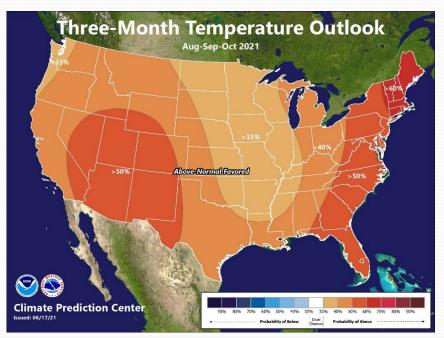

### August-September-October Outlook

Increased chances for above normal temperatures over all of Washington

Equal chances for below, above or normal precipitation over all of Washington