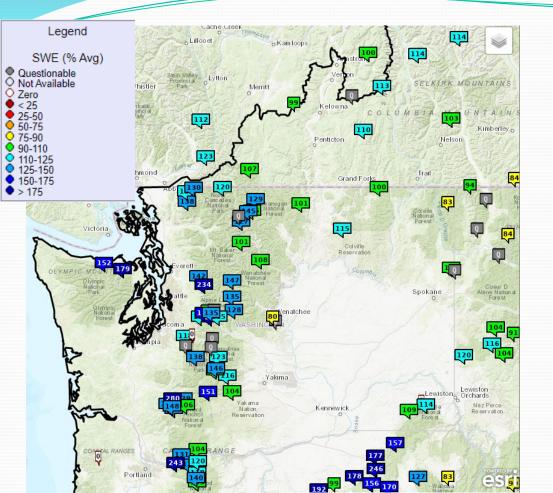

#### **April 1, 2021 Snow Water Equivalent**

Most of the the snowpack peaked by around April 1st.

After a slow start, more storms Feb through March allowed for the snowpack to reach above normal levels.