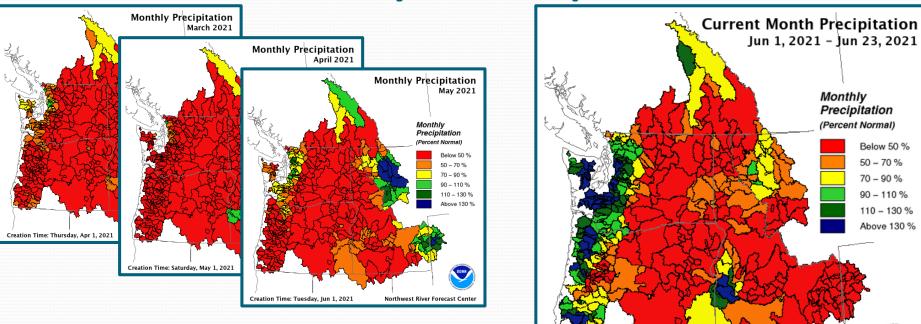

The mountains also saw below normal precipitation April/May. Sites started dropping below normal by May 1.

## **Monthly Precipitation**

Creation Time: Thursday, Jun 24, 2021

Northwest River Forecast Center

June saw some above normal precip in W Wa Average June precip in W Wa is not high

Forecasts for east/southeast and southwest Washington saw some further declines

Continue to see near to above normal forecasts central/northern Cascades and nw Washington

June 24, 2021