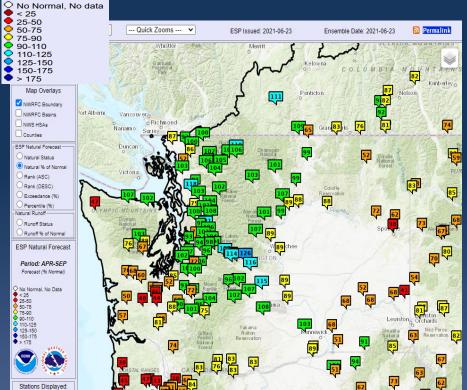

### **ESP10** Natural Forecasts

| Apr -Sep Vol              |          |                   |
|---------------------------|----------|-------------------|
| <u>Washington</u>         | % Normal | Δ (since May 13 ) |
| Skagit nr Mt<br>Vernon    | 103      | +5                |
| Dungeness nr<br>Sequim    | 103      | +3                |
| Chehalis at<br>Porter     | 60       | +6                |
| Okanogan at<br>Malott     | 99       | -9                |
| Methow nr<br>Pateros      | 107      | -7                |
| Yakima at<br>Parker       | 108      | +4                |
| Walla Walla nr<br>Touchet | 51       | -16               |