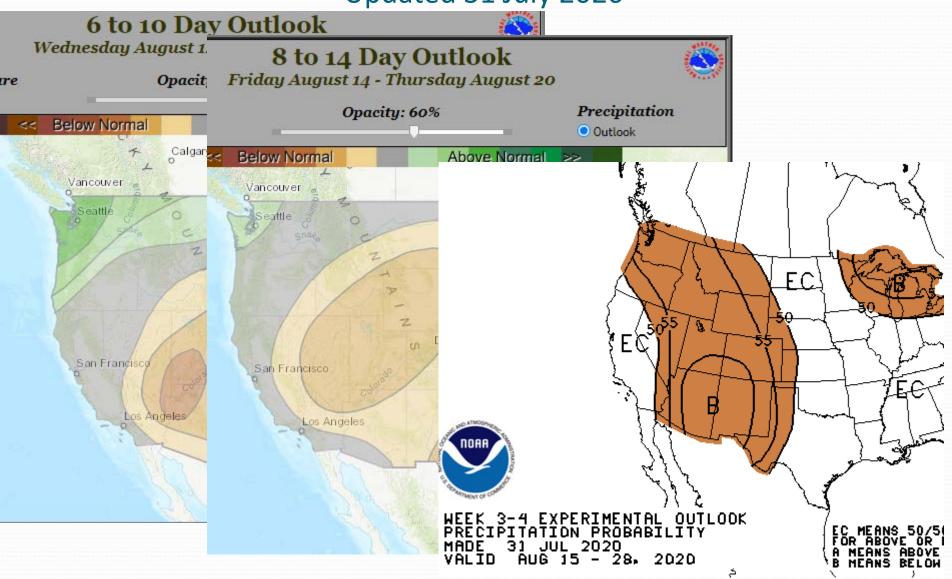

## Summer Outlook:

- Precipitation:
  - Greater than normal over next 2 weeks then odds shift toward below normal
  - August is greater chances below normal
  - Greater chances below normal Aug Oct
- Temperatures:
  - August is greater chances for warmer
  - Greater chances above normal Aug Oct

# Near-Term Outlooks

Updated 31 July 2020