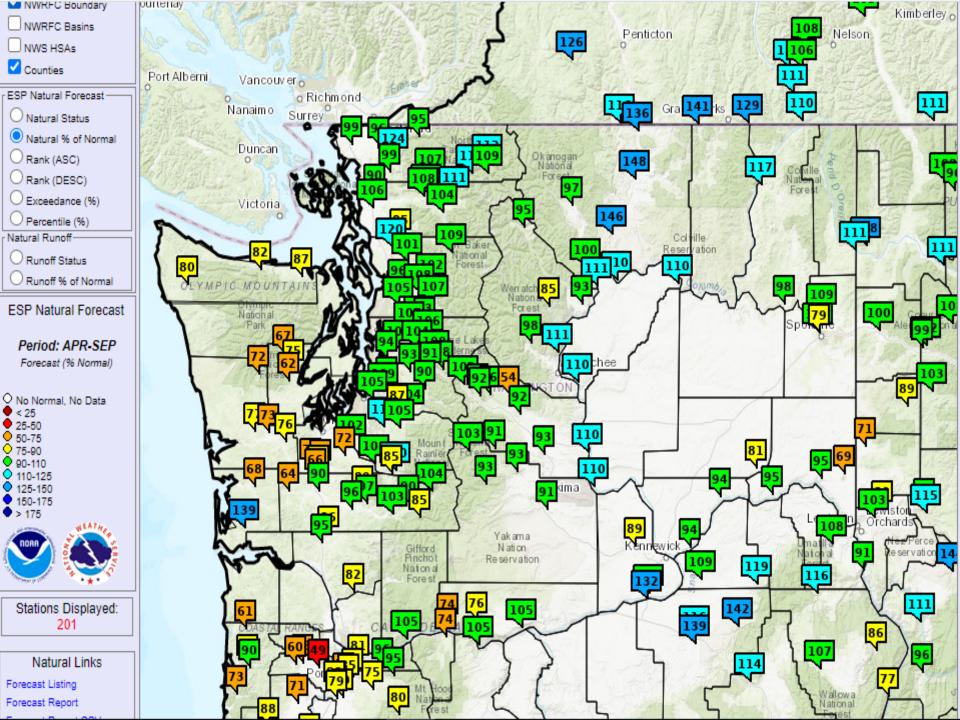

# **NWS Water Supply Forecasts**

- Water supply forecasts generally greater than 90% for the Apr – Sep period
  - The exception: west of I-5; 65 to 85%
- Little change in water supply from here on out
- Water supply volume forecasts exceptions:
  - A few scattered much below normal on east side
  - An area of below to much below normal west of I-5