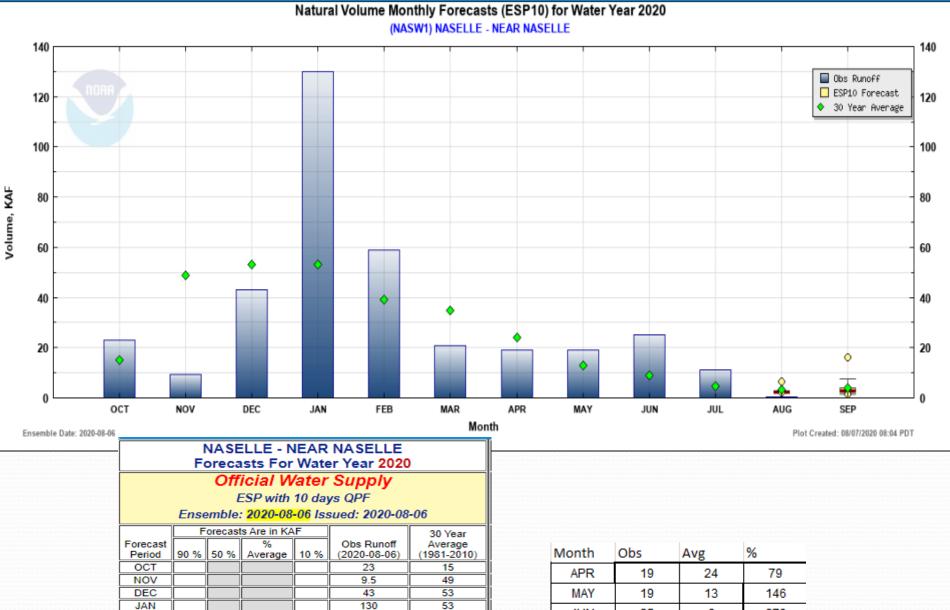

### **ESP Monthly Natural Volumes**

Data/Normals **Monthly Natural Forecasts Rankings** ENSO / Runoff Adjustments **Archive** Home **NASELLE - NEAR NASELLE (NASW1)** Natural Volume Forecasts Forecasts for Water Year 2020 NASELLE - NEAR NASELLE Period APR to SEP -- Water Year 2020 Official Water Supply ESP with 10 Days QPF Ensemble: 2020-08-06 Issued: 2020-08-06 ESP10 Forecasts Are in KAF 30 Year Forecast Average 90 % 50 % 10 % Period Average (1981-2010) APR-SEP Exeedence 78 85 57 79 139 88 Probability 74 APR-JUL 74 74 50 148 JAN-SEP 295 184 288 289 Ensemble 157 MIN/MAX 284 JAN-JUL 284 178 284 159 78 ΑĀ MAX OCT-SEP 370 300 363 365 122 10% Experimental Water Supply Volumes 68 HEFS with 15 days EQPF Ensemble: 2020-08-06 Issued: 2020-08-06 25% APR-SEP 78 140 85 57 80 APR-JUI 74 50 74 74 148 Seasonal 58 50% JAN-SEP 288 295 184 289 157 JAN-JUL 284 178 284 284 159 371 OCT-SEP 363 300 365 122 75% Reference ESP with 0 Days QPF Ensemble: 2020-08-06 Issued: 2020-08-06 APR-SEP 80 85 57 140 74 APR-JUL 74 50 74 148 JAN-SEP 288 294 184 289 157 28 JAN-JUL 284 178 284 284 159 OCT-SEP 363 370 300 365 122 30yr Normal (57.0 KAF) Move the mouse over the desired "Forecast Period" to display a graph. FEB MAR APR NOV DEC JAN MAY AUG OCT JUN JUL Date of Ensemble

Most Recent Forecast for ESP10: Issued Date 08/06/2020

Plot Created 08/06/2020 03:34 PDT

| - 11 | П  |  |  |  |  |
|------|----|--|--|--|--|
| - 11 | П  |  |  |  |  |
| - 11 | П  |  |  |  |  |
| - 11 | ıl |  |  |  |  |
| - 11 | П  |  |  |  |  |
| - 11 | П  |  |  |  |  |
| _11  | П  |  |  |  |  |
| =1   | ľ  |  |  |  |  |
| - 11 | П  |  |  |  |  |
| - 11 | П  |  |  |  |  |
| _11  | П  |  |  |  |  |
| =1   | li |  |  |  |  |
| - 11 | П  |  |  |  |  |
| - 11 | П  |  |  |  |  |
| _1   | П  |  |  |  |  |
| _    | и  |  |  |  |  |
| - 11 | П  |  |  |  |  |
| - 11 | П  |  |  |  |  |
|      | П  |  |  |  |  |
| -1   | lı |  |  |  |  |
| - 11 | П  |  |  |  |  |
| - 11 | П  |  |  |  |  |
| -1   | ľ  |  |  |  |  |
| -1   | lı |  |  |  |  |
| - 11 | П  |  |  |  |  |
| - 11 | П  |  |  |  |  |
| _1   | ľ  |  |  |  |  |
| 71   | П  |  |  |  |  |
| - 11 | П  |  |  |  |  |
| - 11 | П  |  |  |  |  |
| =1   | ľ  |  |  |  |  |
| 71   | П  |  |  |  |  |
| - 11 | П  |  |  |  |  |
| - 11 | П  |  |  |  |  |
| =:I  | ľ  |  |  |  |  |
| - 11 | П  |  |  |  |  |
| - 11 | П  |  |  |  |  |
| _11  | П  |  |  |  |  |
| =1   | li |  |  |  |  |
| - 11 | П  |  |  |  |  |
| - 11 | П  |  |  |  |  |
|      | н  |  |  |  |  |
| -1   | li |  |  |  |  |
| - 11 | П  |  |  |  |  |
| - 11 | П  |  |  |  |  |
|      | н  |  |  |  |  |
| -1   | lı |  |  |  |  |
| - 11 | ıl |  |  |  |  |
| - 11 | П  |  |  |  |  |
| -1   | ľ  |  |  |  |  |
| -11  | П  |  |  |  |  |
|      |    |  |  |  |  |

39

35

24

13

9.0

4.7

3.1

3.8

59

21

19

19

25

11

0.4\*

FEB

MAR APR

MAY

JUN

JUL

AUG

SEP

2.0

1.6

2.0

2.9

66

77

2.8

7.6

| Month | Obs | Avg  | %   |  |
|-------|-----|------|-----|--|
| APR   | 19  | 24   | 79  |  |
| MAY   | 19  | 13   | 146 |  |
| JUN   | 25  | 9    | 278 |  |
| JUL   | 11  | 4.7  | 234 |  |
|       | 74  | 50.7 | 146 |  |