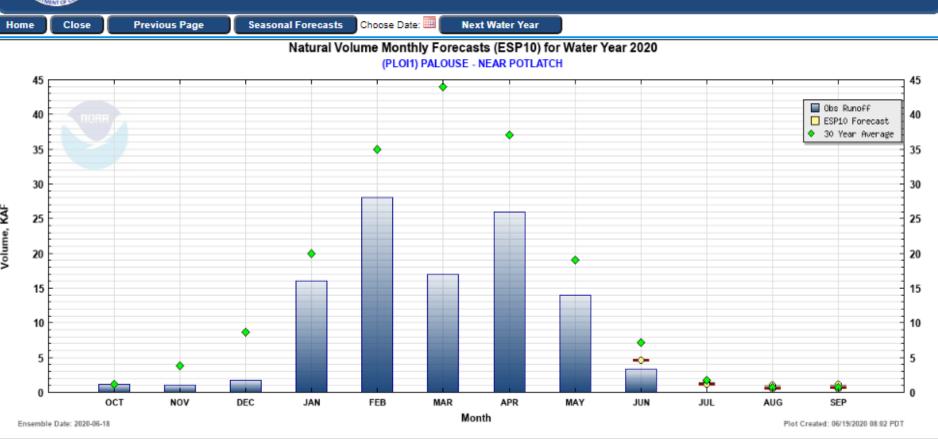

greater chances for warmer
  - Greater chances above normal Aug Oct

# Near-Term Outlooks

Updated 31 July 2020



# August 2020 Outlook

Updated 31 July 2020



# AUG – OCT 2020 Outlook

Updated 16 July 2020





#### Natural Volume Forecasts

COLUMBIA - THE DALLES DAM

Period APR to SEP -- Water Year 2020





## **ESP Monthly Natural Volumes**





## **ESP Monthly Natural Volumes**

Close

**Previous Page** 

**Seasonal Forecasts** 

Choose Date:

**Next Water Year** 

#### Natural Volume Monthly Forecasts (ESP10) for Water Year 2020

(KIOW1) YAKIMA - AT KIONA





## **ESP Monthly Natural Volumes**

**Previous Page Seasonal Forecasts** Choose Date: **Next Water Year** Close

#### Natural Volume Monthly Forecasts (ESP10) for Water Year 2020







### **ESP Monthly Natural Volumes**



Data/Normals **Monthly Natural Forecasts Rankings** ENSO / Runoff Adjustments **Archive** Home **NASELLE - NEAR NASELLE (NASW1)** Natural Volume Forecasts Forecasts for Water Year 2020 NASELLE - NEAR NASELLE Period APR to SEP -- Water Year 2020 Official Water Supply ESP with 10 Days QPF Ensemble: 2020-08-06 Issued: 2020-08-06 ESP10 Forecasts Are in KAF 30 Year Forecast Average 90 % 50 % 10 % Period Average (1981-2010) APR-SEP Exeedence 78 85 57 79 139 88 Probability 74 APR-JUL 74 74 50 148 JAN-SEP 295 184 288 289 Ensemble 157 MIN/MAX 284 JAN-JUL 284 178 284 159 78 ΑĀ MAX OCT-SEP 370 300 363 365 122 10% Experimental Water Supply Volumes 68 HEFS with 15 days EQPF Ensemble: 2020-08-06 Issued: 2020-08-06 25% APR-SEP 78 140 85 57 80 APR-JUI 74 50 74 74 148 Seasonal 58 50% JAN-SEP 288 295 184