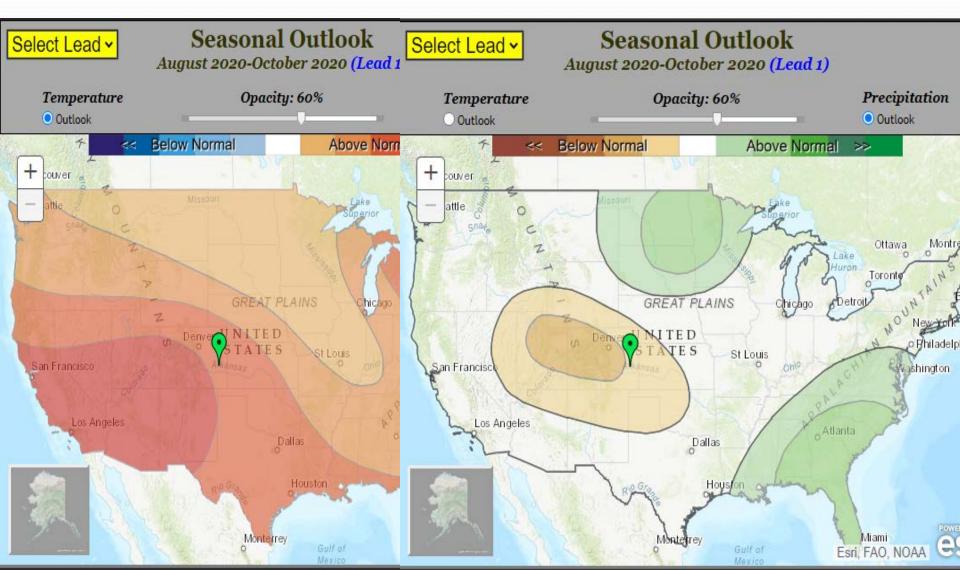

# AUG – OCT 2020 Outlook

Updated 16 July 2020

## Summer Outlook:

- Precipitation:
  - Greater than normal over next 2 weeks then odds shift toward below normal
  - August is greater chances below normal
  - Greater chances below normal Aug Oct
- Temperatures:
  - August is greater chances for warmer
  - Greater chances above normal Aug Oct