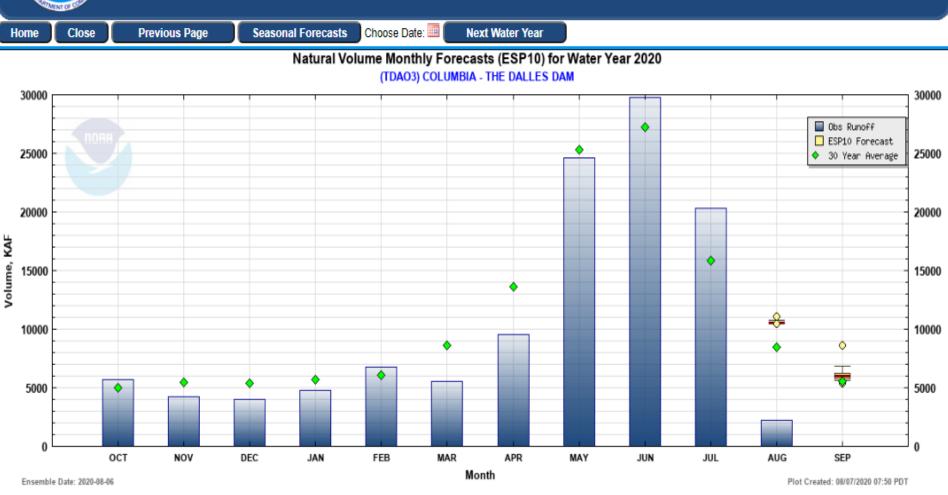

## **ESP Monthly Natural Volumes**

Close

**Previous Page** 

**Seasonal Forecasts** 

Choose Date:

**Next Water Year** 

#### Natural Volume Monthly Forecasts (ESP10) for Water Year 2020