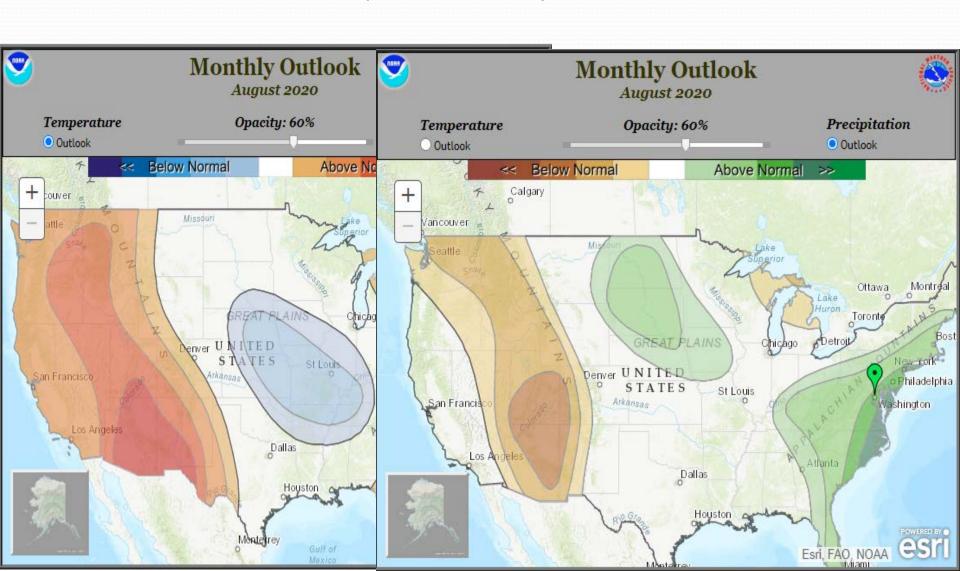

# August 2020 Outlook

Updated 31 July 2020

## Summer Outlook:

- Precipitation:
  - Greater than normal over next 2 weeks then odds shift toward below normal
  - August is greater chances below normal
  - Greater chances below normal Aug Oct
- Temperatures:
  - August is greater chances for warmer
  - Greater chances above normal Aug Oct