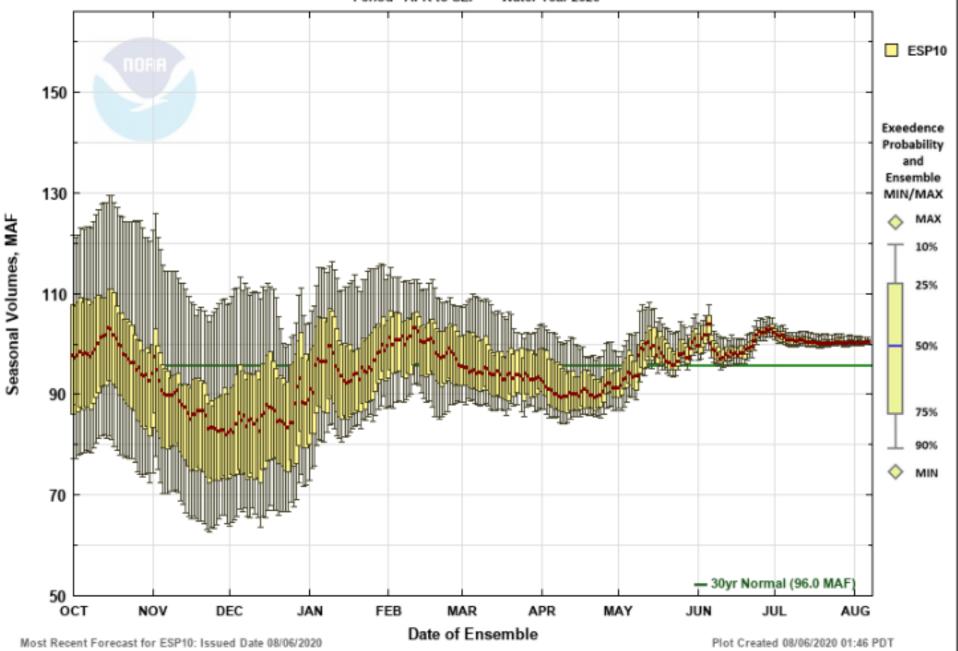

#### Natural Volume Forecasts

COLUMBIA - THE DALLES DAM

Period APR to SEP -- Water Year 2020