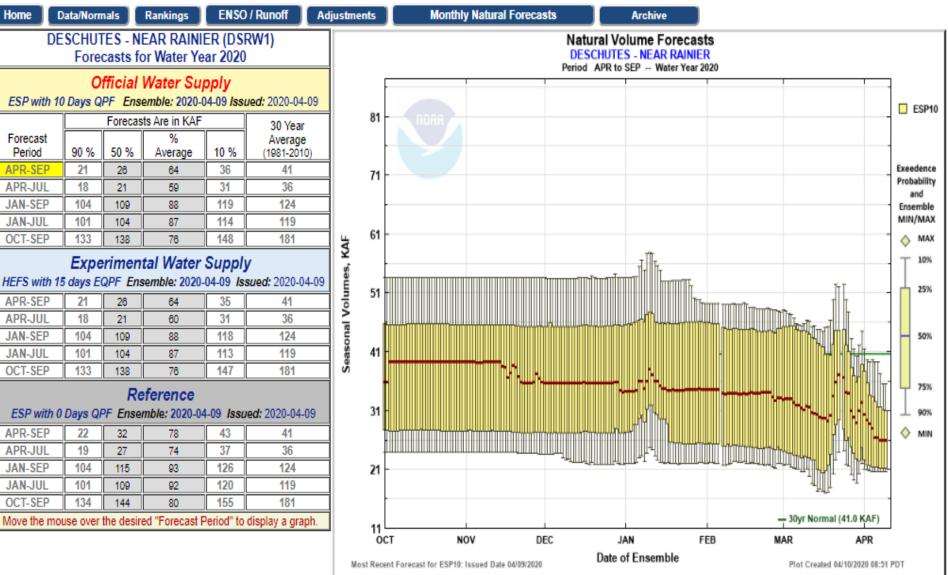

|                          |
|                                                                                             |           |                                                |          |              |                                   | Most Rec     | ent Forecast for ESP10:                                                                | Issued Date 04/09/2020 | Date                                   | of Ensemble                   |                 | Plot Created 04/10/2020 0                                                                                       | 8:43 PDT                 |



#### Water Supply Forecasts





#### ESP Natural Forecasts





#### **ESP Natural Forecasts**





#### **ESP Natural Forecasts**





#### **ESP Natural Forecasts**





## Water Supply Forecasts

| Home Da                                                                                     | ata/Norm                     | als              | Rankings                  | ENSO             | / Runoff Ad             | justments                                | Verification                                      | Verify All Years     | Archive    | Monthly Water S                    | upply Forecasts                                      | Help            |  |  |
|---------------------------------------------------------------------------------------------|------------------------------|------------------|---------------------------|------------------|-------------------------|------------------------------------------|------