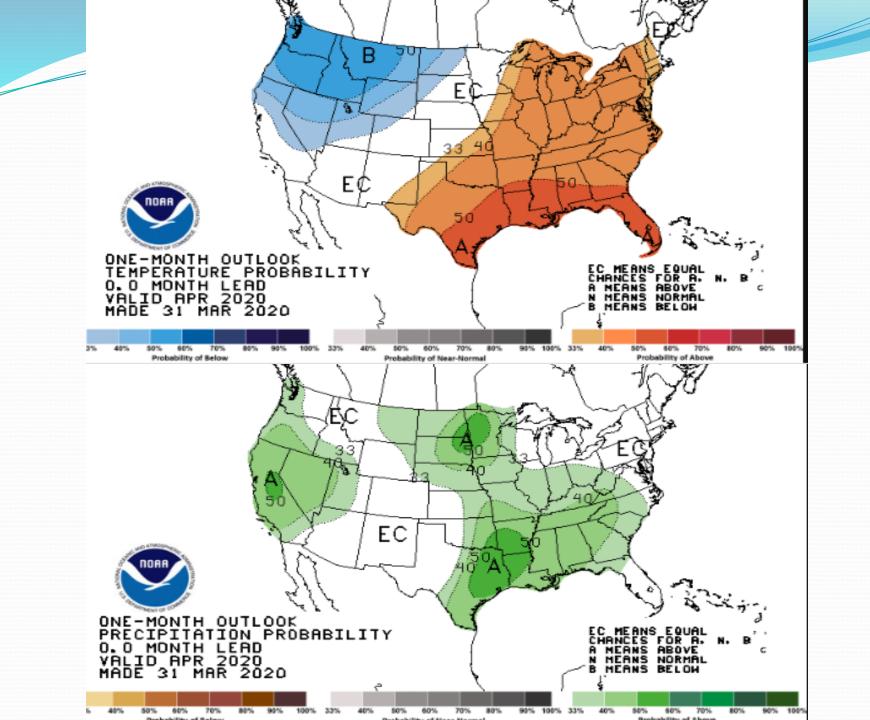

## **Climate Prediction Center**

Spring/Summer Outlook: Precipitation: Slightly toward greater than normal April only western side; Greater chances below normal Apr-Jun and Jul-Sep

Temperatures: Greater chances below normal April; Increasingly greater chances above normal Apr-Jun; and Jul-Sep

## APR – JUN 2020 Outlook

## Updated 19 Mar 2020

## JUL – SEP 2020 Outlook