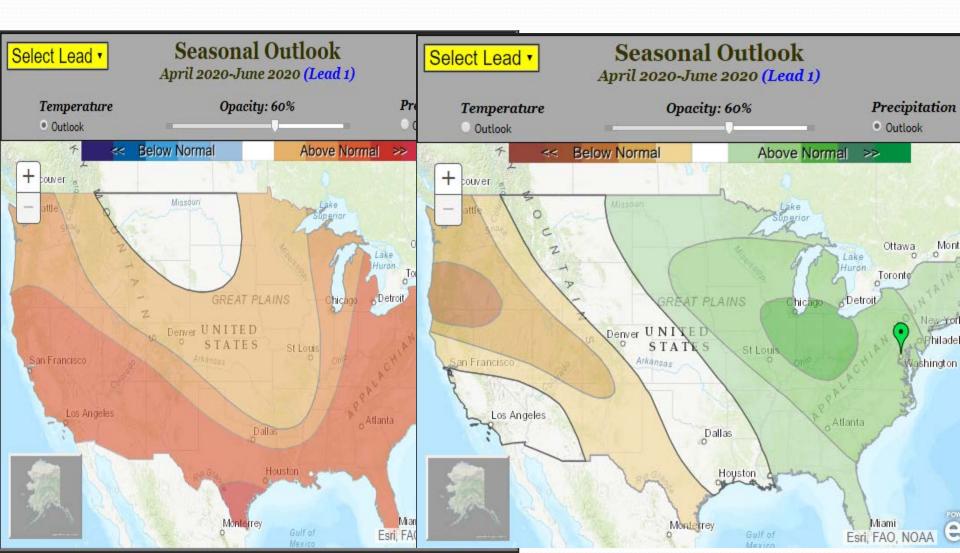

## **Climate Prediction Center**

Spring/Summer Outlook: Precipitation: Slightly toward greater than normal April only western side; Greater chances below normal Apr-Jun and Jul-Sep

Temperatures: Greater chances below normal April; Increasingly greater chances above normal Apr-Jun; and Jul-Sep

## APR – JUN 2020 Outlook

## Updated 19 Mar 2020