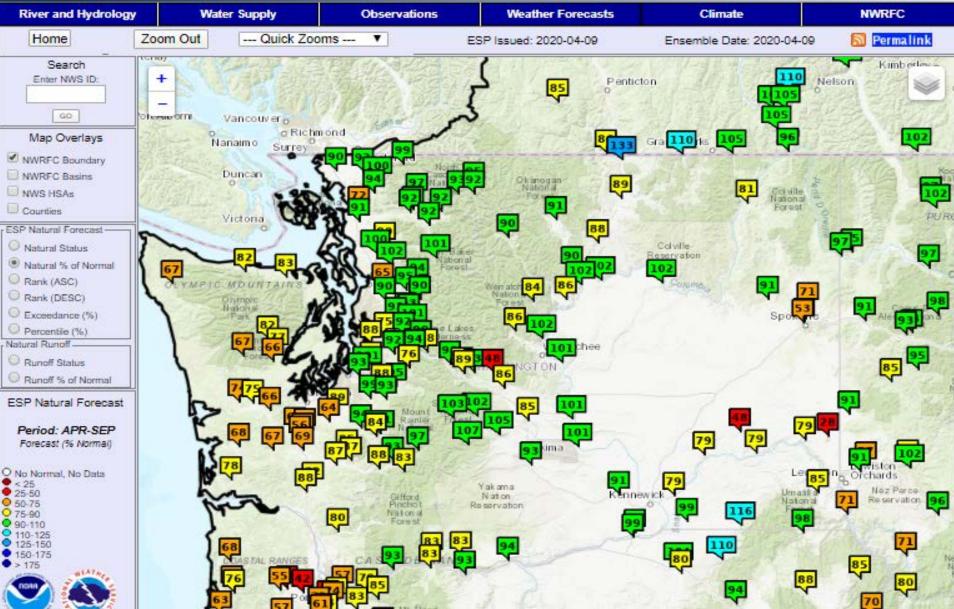

# Water Supply Outlook For -Spring-Summer 2020

WSAC April 10 , 2020 Brent Bower NWS Seattle

## **Climate Prediction Center**

Spring/Summer Outlook: Precipitation: Slightly toward greater than normal April only western side; Greater chances below normal Apr-Jun and Jul-Sep

Temperatures: Greater chances below normal April; Increasingly greater chances above normal Apr-Jun; and Jul-Sep



## APR – JUN 2020 Outlook

## Updated 19 Mar 2020



## JUL – SEP 2020 Outlook

## Updated 19 Mar 2020





### Northwest River Forecast Center Current Station Snow Conditions







#### Northwest River Forecast Center Water Supply Forecasts







#### Northwest River Forecast Center ESP Natural Forecast







### Water Supply Forecasts

| Home                                                                                        | Data/Norm      | als F           | Rankings                   | ENSO /           | Runoff                           | Adju | stments                | Verificatio                                                                              | n       | Verify All Ye