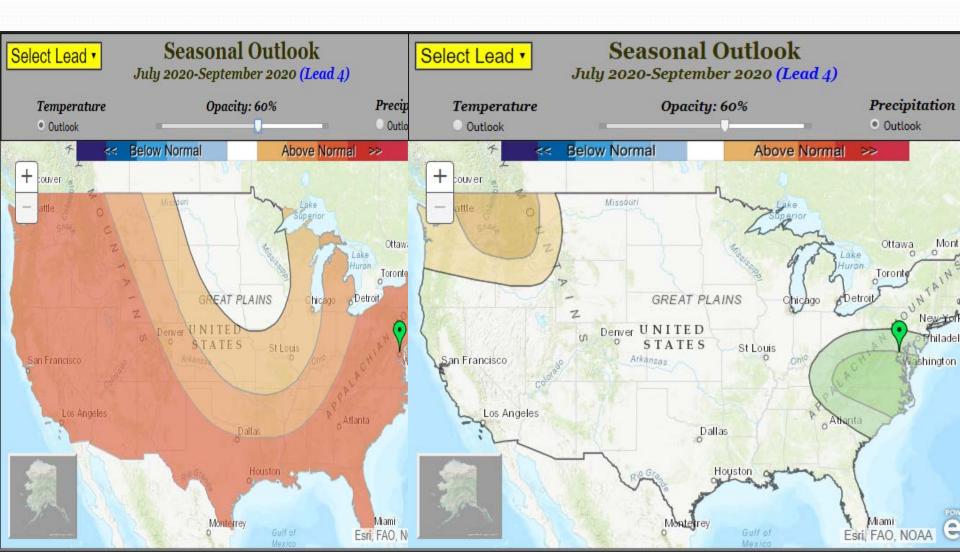

## **Climate Prediction Center**

Spring/Summer Outlook: Precipitation: Slightly toward greater than normal April only western side; Greater chances below normal Apr-Jun and Jul-Sep

Temperatures: Greater chances below normal April; Increasingly greater chances above normal Apr-Jun; and Jul-Sep

## JUL – SEP 2020 Outlook

## Updated 19 Mar 2020