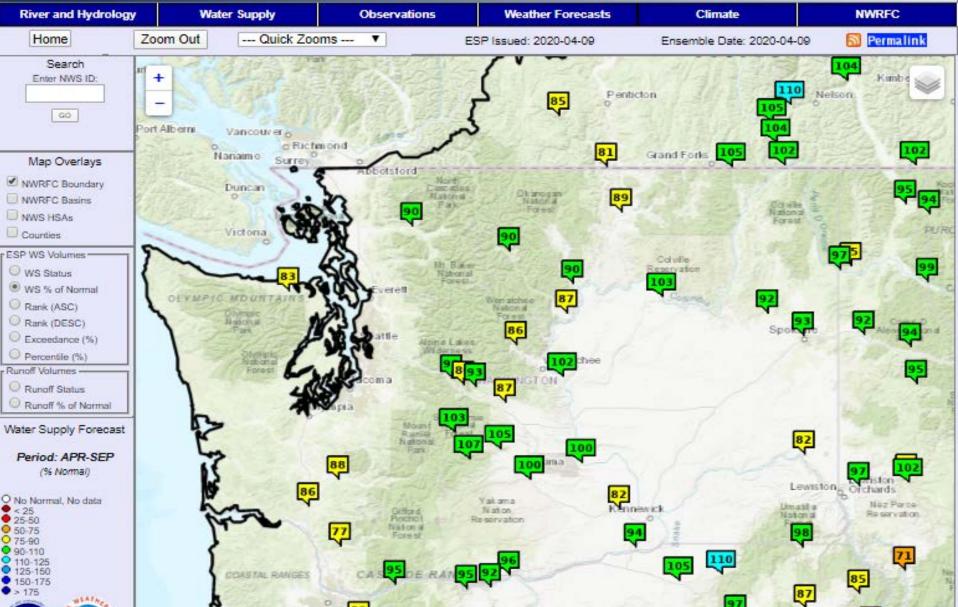

### Northwest River Forecast Center Current Station Snow Conditions

#### Northwest River Forecast Center Water Supply Forecasts