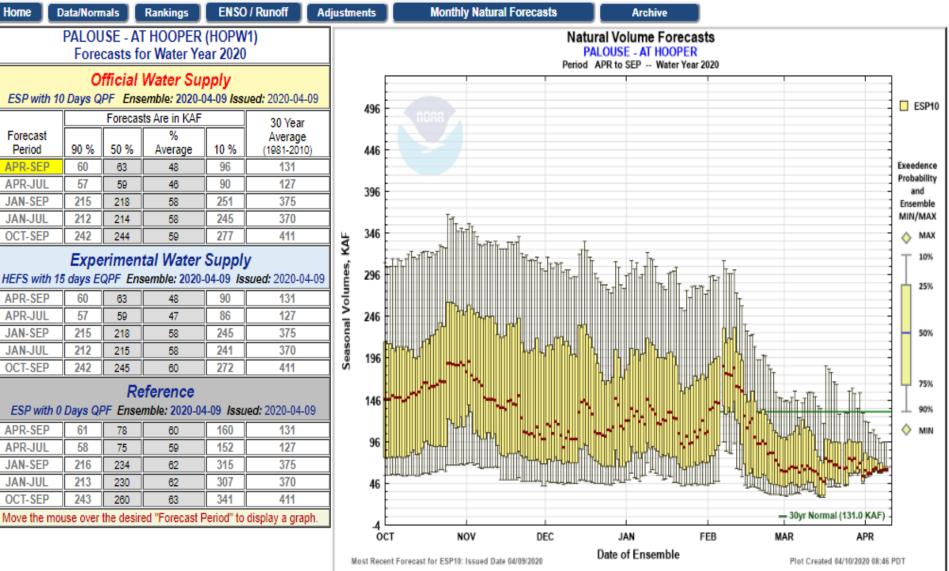

N           | MAR APR                                                                                                         |                          |
|                                                                                             |           |                                                |          |              |                                   | Most Rec     | ent Forecast for ESP10:                                                                | Issued Date 04/09/2020 | Date                                   | of Ensemble                   |                 | Plot Created 04/10/2020 0                                                                                       | 8:43 PDT                 |



#### Water Supply Forecasts





#### ESP Natural Forecasts





#### **ESP Natural Forecasts**





#### **ESP Natural Forecasts**





#### **ESP Natural Forecasts**





## Water Supply Forecasts

| Home Da                                                                                     | ata/Norm                     | als              | Rankings                  | ENSO             | / Runoff Ad             | justments                                | Verification                                      | Verify All Years     | Archive    | Monthly Water S                    | upply Forecasts                                      | Help            |  |  |
|---------------------------------------------------------------------------------------------|------------------------------|------------------|---------------------------|------------------|---