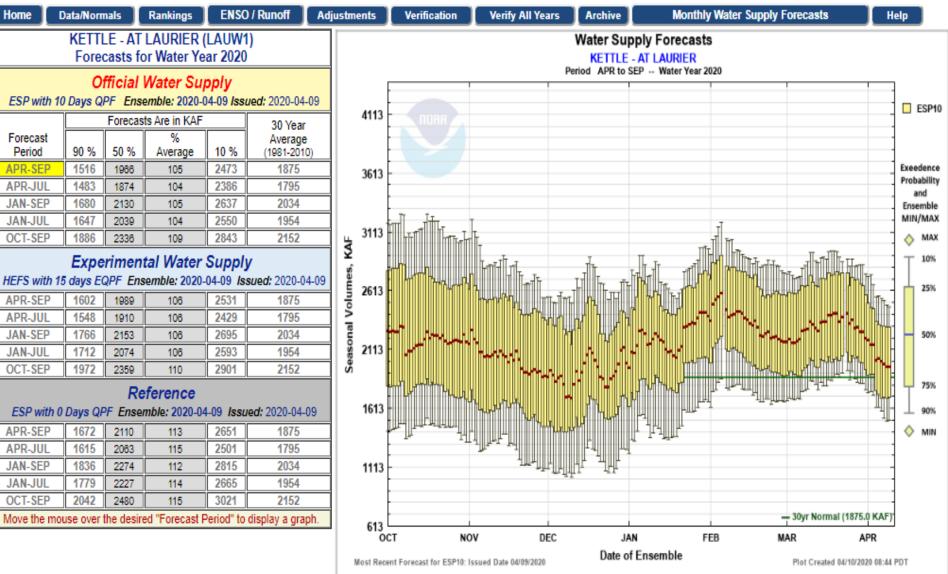

### Water Supply Forecasts

| Home                                                                                        | Data/Norm      | als F           | Rankings                   | ENSO /           | Runoff                           | Adju | stments                | Verificatio                                                                              | n       | Verify All Ye                                                                                                                                                                                                                                                                                                                                                                                                                                                                                                                                                                                                                                                                                                                                                                                                                                                                                                                                                                                                                                                                                                                                                                                                                                                                                                                                                                                                                                                                                                                                                                                                                                                                                                                                                                                                                                                                                                                                                                                                                                                                                                                 | ars Archive      | Month            | ıly Water Su | upply Forecasts           | H        | elp                      |
|---------------------------------------------------------------------------------------------|----------------|-----------------|----------------------------|------------------|----------------------------------|------|------------------------|------------------------------------------------------------------------------------------|---------|-------------------------------------------------------------------------------------------------------------------------------------------------------------------------------------------------------------------------------------------------------------------------------------------------------------------------------------------------------------------------------------------------------------------------------------------------------------------------------------------------------------------------------------------------------------------------------------------------------------------------------------------------------------------------------------------------------------------------------------------------------------------------------------------------------------------------------------------------------------------------------------------------------------------------------------------------------------------------------------------------------------------------------------------------------------------------------------------------------------------------------------------------------------------------------------------------------------------------------------------------------------------------------------------------------------------------------------------------------------------------------------------------------------------------------------------------------------------------------------------------------------------------------------------------------------------------------------------------------------------------------------------------------------------------------------------------------------------------------------------------------------------------------------------------------------------------------------------------------------------------------------------------------------------------------------------------------------------------------------------------------------------------------------------------------------------------------------------------------------------------------|------------------|------------------|--------------|---------------------------|----------|--------------------------|
| COLUMBIA - THE DALLES DAM (TDAO3)<br>Forecasts for Water Year 2020                          |                |                 |                            |                  |                                  |      |                        | Water Supply Forecasts<br>COLUMBIA - THE DALLES DAM<br>Period APR to SEP Water Year 2020 |         |                                                                                                                                                                                                                                                                                                                                                                                                                                                                                                                                                                                                                                                                                                                                                                                                                                                                                                                                                                                                                                                                                                                                                                                                                                                                                                                                                                                                                                                                                                                                                                                                                                                                                                                                                                                                                                                                                                                                                                                                                                                                                                                               |                  |                  |              |                           |          |                          |
| Official Water Supply<br>ESP with 10 Days QPF Ensemble: 2020-04-09 Issued: 2020-04-09       |                |                 |                            |                  |                                  |      |                        |                                                                                          |         |                                                                                                                                                                                                                                                                                                                                                                                                                                                                                                                                                                                                                                                                                                                                                                                                                                                                                                                                                                                                                                                                                                                                                                                                                                                                                                                                                                                                                                                                                                                                                                                                                                                                                                                                                                                                                                                                                                                                                                                                                                                                                                                               | Period APK to    | o SEP Water Year | 2020         |                           | -        | ESP10                    |
| Forecast<br>Period                                                                          | 90 %           | Forecasts       | Are in KAF<br>%<br>Average | 10 %             | 30 Year<br>Average<br>(1981-2010 | 0    | 149                    | NORR                                                                                     |         |                                                                                                                                                                                                                                                                                                                                                                                                                                                                                                                                                                                                                                                                                                                                                                                                                                                                                                                                                                                                                                                                                                                                                                                                                                                                                                                                                                                                                                                                                                                                                                                                                                                                                                                                                                                                                                                                                                                                                                                                                                                                                                                               |                  |                  |              |                           |          | _                        |
| APR-SEP                                                                                     | 82799          | 87646           | 95                         | 97295            | 92704                            |      |                        |                                                                                          |         |                                                                                                                                                                                                                                                                                                                                                                                                                                                                                                                                                                                                                                                                                                                                                                                                                                                                                                                                                                                                                                                                                                                                                                                                                                                                                                                                                                                                                                                                                                                                                                                                                                                                                                                                                                                                                                                                                                                                                                                                                                                                                                                               |                  |                  |              |                           |          | Exeedence<br>Probability |
| APR-JUL                                                                                     | 69971          | 74500           | 93                         | 83957            | 79855                            | _    |                        |                                                                                          |         |                                                                                                                                                                                                                                                                                                                                                                                                                                                                                                                                                                                                                                                                                                                                                                                                                                                                                                                                                                                                                                                                                                                                                                                                                                                                                                                                                                                                                                                                                                                                                                                                                                                                                                                                                                                                                                                                                                                                                                                                                                                                                                                               |                  |                  |              |                           |          | and                      |
| APR-AUG                                                                                     | 77635          | 82594           | 94                         | 92410            | 87532                            | -1   | 129                    |                                                                                          |         |                                                                                                                                                                                                                                                                                                                                                                                                                                                                                                                                                                                                                                                                                                                                                                                                                                                                                                                                                                                                                                                                                                                                                                                                                                                                                                                                                                                                                                                                                                                                                                                                                                                                                                                                                                                                                                                                                                                                                                                                                                                                                                                               |                  |                  |              |                           | _        | Ensemble<br>MIN/MAX      |
| JAN-SEP<br>JAN-JUL                                                                          | 99787<br>86959 | 104634<br>91488 | 92<br>90                   | 114282<br>100945 | 114216<br>101368                 | -1   |                        | որը                                                                                      |         |                                                                                                                                                                                                                                                                                                                                                                                                                                                                                                                                                                                                                                                                                                                                                                                                                                                                                                                                                                                                                                                                                                                                                                                                                                                                                                                                                                                                                                                                                                                                                                                                                                                                                                                                                                                                                                                                                                                                                                                                                                                                                                                               |                  |                  |              |                           |          |                          |
| OCT-SEP                                                                                     | 112112         | 116959          | 90                         | 126607           | 130518                           | -1   | MAF                    | . 17mIIII Tm                                                                             | βĮ      |                                                                                                                                                                                                                                                                                                                                                                                                                                                                                                                                                                                                                                                                                                                                                                                                                                                                                                                                                                                                                                                                                                                                                                                                                                                                                                                                                                                                                                                                                                                                                                                                                                                                                                                                                                                                                                                                                                                                                                                                                                                                                                                               |                  |                  |              |                           |          | ~                        |
| Experimental Water Supply<br>HEFS with 15 days EQPF Ensemble: 2020-04-09 Issued: 2020-04-09 |                |                 |                            |                  |                                  |      | Seasonal Volumes,<br>8 | - <u>.</u>                                                                               |         |                                                                                                                                                                                                                                                                                                                                                                                                                                                                                                                                                                                                                                                                                                                                                                                                                                                                                                                                                                                                                                                                                                                                                                                                                                                                                                                                                                                                                                                                                                                                                                                                                                                                                                                                                                                                                                                                                                                                                                                                                                                                                                                               |                  |                  | 1<br>T       |                           |          | 25%                      |
| APR-SEP                                                                                     | 83489          | 88614           | 98                         | 99611            | 92704                            |      | Ň                      | 1 <sup>003</sup> 1.                                                                      |         | Titat                                                                                                                                                                                                                                                                                                                                                                                                                                                                                                                                                                                                                                                                                                                                                                                                                                                                                                                                                                                                                                                                                                                                                                                                                                                                                                                                                                                                                                                                                                                                                                                                                                                                                                                                                                                                                                                                                                                                                                                                                                                                                                                         | LINE L           | , índi           | ո/Ո.ՎՆ       |                           | 1-       |                          |
| APR-JUL                                                                                     | 71030          | 75980           | 95                         | 85648            | 79855                            |      | na                     | t venu i                                                                                 | 1,1     |                                                                                                                                                                                                                                                                                                                                                                                                                                                                                                                                                                                                                                                                                                                                                                                                                                                                                                                                                                                                                                                                                                                                                                                                                                                                                                                                                                                                                                                                                                                                                                                                                                                                                                                                                                                                                                                                                                                                                                                                                                                                                                                               | L LTP            | L . harr.        | WHAT W       |                           | ANT F    | 50%                      |
| APR-AUG                                                                                     | 78120          | 83120           | 95                         | 94156            | 87532                            |      | aso                    | MAY IN                                                                                   |         | 1.<br>1 11                                                                                                                                                                                                                                                                                                                                                                                                                                                                                                                                                                                                                                                                                                                                                                                                                                                                                                                                                                                                                                                                                                                                                                                                                                                                                                                                                                                                                                                                                                                                                                                                                                                                                                                                                                                                                                                                                                                                                                                                                                                                                                                    |                  |                  | بريد الجراري |                           |          |                          |
| JAN-SEP                                                                                     | 100477         | 105602          | 92                         | 116599           | 114216                           |      | 89 N                   | - "LY                                                                                    |         |                                                                                                                                                                                                                                                                                                                                                                                                                                                                                                                                                                                                                                                                                                                                                                                                                                                                                                                                                                                                                                                                                                                                                                                                                                                                                                                                                                                                                                                                                                                                                                                                                                                                                                                                                                                                                                                                                                                                                                                                                                                                                                                               | AN 174           | ււտյ             | M [[H]       |                           | Q-4-     |                          |
| JAN-JUL                                                                                     | 88018          | 92967           | 92                         | 102636           | 101368                           |      |                        | internation of the                                                                       |         | 1 N. (                                                                                                                                                                                                                                                                                                                                                                                                                                                                                                                                                                                                                                                                                                                                                                                                                                                                                                                                                                                                                                                                                                                                                                                                                                                                                                                                                                                                                                                                                                                                                                                                                                                                                                                                                                                                                                                                                                                                                                                                                                                                                                                        | N. M. J.         | Trans, and the   | i mbere ad   | JÜLere - wardiniler deali | - Juli   | 75%                      |
| OCT-SEP                                                                                     | 112801         | 117927          | 90                         | 128923           | 130518                           |      |                        |                                                                                          | ٣٢      | т., - Г., - | н на стр         |                  |              |                           | -        | 90%                      |
| Reference<br>ESP with 0 Days QPF Ensemble: 2020-04-09 Issued: 2020-04-09                    |                |                 |                            |                  |                                  |      | 69                     | That, all'                                                                               | ļĮ      |                                                                                                                                                                                                                                                                                                                                                                                                                                                                                                                                                                                                                                                                                                                                                                                                                                                                                                                                                                                                                                                                                                                                                                                                                                                                                                                                                                                                                                                                                                                                                                                                                                                                                                                                                                                                                                                                                                                                                                                                                                                                                                                               |                  | ļ                |              |                           |          | ♦ MIN                    |
| APR-SEP                                                                                     | 85153          | 92096           | 99                         | 101081           | 92704                            |      |                        |                                                                                          |         | Ĩ.                                                                                                                                                                                                                                                                                                                                                                                                                                                                                                                                                                                                                                                                                                                                                                                                                                                                                                                                                                                                                                                                                                                                                                                                                                                                                                                                                                                                                                                                                                                                                                                                                                                                                                                                                                                                                                                                                                                                                                                                                                                                                                                            | Îltailtillaatar. |                  |              |                           |          |                          |
| APR-JUL                                                                                     | 73260          | 78898           | 99                         | 87359            | 79855                            |      |                        |                                                                                          |         | 10 <sup>-10</sup>                                                                                                                                                                                                                                                                                                                                                                                                                                                                                                                                                                                                                                                                                                                                                                                                                                                                                                                                                                                                                                                                                                                                                                                                                                                                                                                                                                                                                                                                                                                                                                                                                                                                                                                                                                                                                                                                                                                                                                                                                                                                                                             | -                |                  |              |                           |          |                          |
| APR-AUG                                                                                     | 80483          | 86498           | 99                         | 95726            | 87532                            |      |                        |                                                                                          |         |                                                                                                                                                                                                                                                                                                                                                                                                                                                                                                                                                                                                                                                                                                                                                                                                                                                                                                                                                                                                                                                                                                                                                                                                                                                                                                                                                                                                                                                                                                                                                                                                                                                                                                                                                                                                                                                                                                                                                                                                                                                                                                                               |                  |                  |              |                           |          |                          |
| JAN-SEP                                                                                     | 102141         | 109084          | 98                         | 118069           | 114216                           |      | 49                     |                                                                                          |         |                                                                                                                                                                                                                                                                                                                                                                                                                                                                                                                                                                                                                                                                                                                                                                                                                                                                                                                                                                                                                                                                                                                                                                                                                                                                                                                                                                                                                                                                                                                                                                                                                                                                                                                                                                                                                                                                                                                                                                                                                                                                                                                               |                  |                  |              | - 30yr Normal (92.7 M     | IAF)     |                          |
| JAN-JUL                                                                                     | 90247          | 95886           | 95                         | 104347           | 101368                           |      |                        | ст                                                                                       | NO\     | / D                                                                                                                                                                                                                                                                                                                                                                                                                                                                                                                                                                                                                                                                                                                                                                                                                                                                                                                                                                                                                                                                                                                                                                                                                                                                                                                                                                                                                                                                                                                                                                                                                                                                                                                                                                                                                                                                                                                                                                                                                                                                                                                           | EC .             | JAN              | FEB          | MAR A                     | PR       |                          |
| OCT-SEP                                                                                     | 114465         | 121408          | 93                         | 130393           | 130518                           |      | Most Rec               | ent Forecast for FS                                                                      | P10: 1c | sued Date 04/09/2020                                                                                                                                                                                                                                                                                                                                                                                                                                                                                                                                                                                                                                                                                                                                                                                                                                                                                                                                                                                                                                                                                                                                                                                                                                                                                                                                                                                                                                                                                                                                                                                                                                                                                                                                                                                                                                                                                                                                                                                                                                                                                                          | Date             | of Ensemble      |              | Plot Created 04/10/202    | 20 08:42 | рот                      |
| Move the n                                                                                  | nouse over t   | he desired      | "Forecast P                | eriod" to dis    | splay a graph                    | l. – | most nec               | ent i orecast for Ea                                                                     | 10.13   | FIEL DAVE DE DE DAVEN                                                                                                                                                                                                                                                                                                                                                                                                                                                                                                                                                                                                                                                                                                                                                                                                                                                                                                                                                                                                                                                                                                                                                                                                                                                                                                                                                                                                                                                                                                                                                                                                                                                                                                                                                                                                                                                                                                                                                                                                                                                                                                         |                  |                  |              | 1101 Created 94/10/20     | 0.421    |                          |