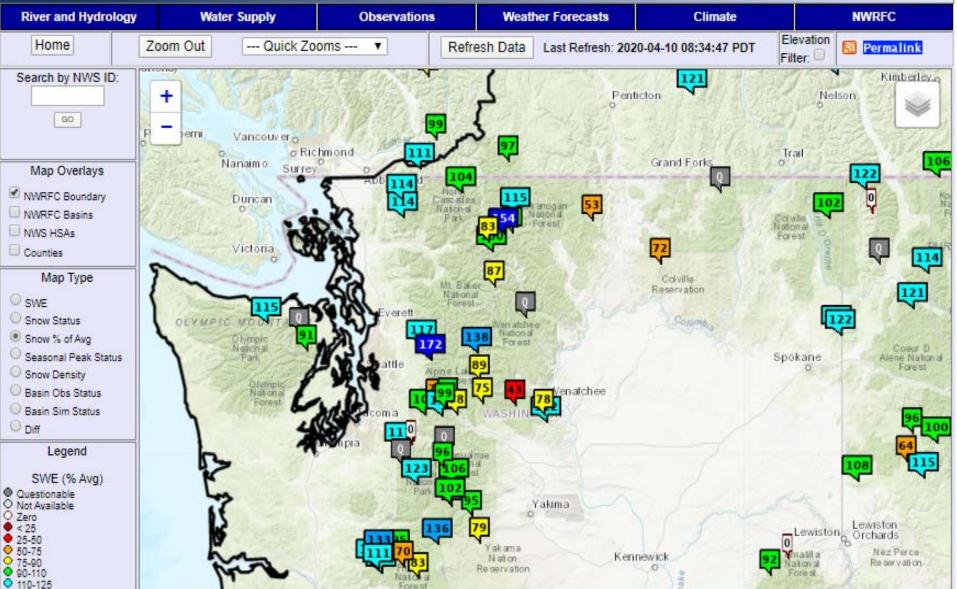

# Water Supply Outlook For -Spring-Summer 2020

WSAC April 10 , 2020 Brent Bower NWS Seattle

## **Climate Prediction Center**

Spring/Summer Outlook: Precipitation: Slightly toward greater than normal April only western side; Greater chances below normal Apr-Jun and Jul-Sep

Temperatures: Greater chances below normal April; Increasingly greater chances above normal Apr-Jun; and Jul-Sep



## APR – JUN 2020 Outlook

## Updated 19 Mar 2020



## JUL – SEP 2020 Outlook

## Updated 19 Mar 2020





### Northwest River Forecast Center Current Station Snow Conditions







#### Northwest River Forecast Center Water Supply Forecasts







#### Northwest River Forecast Center ESP Natural Forecast







### Water Supply Forecasts

| Home                                                                                        | Data/Norm      | als F           | Rankings                   | ENSO /           | Runoff                           | Adju | stments                | Verificatio                                                                              | n       | Verify All Ye