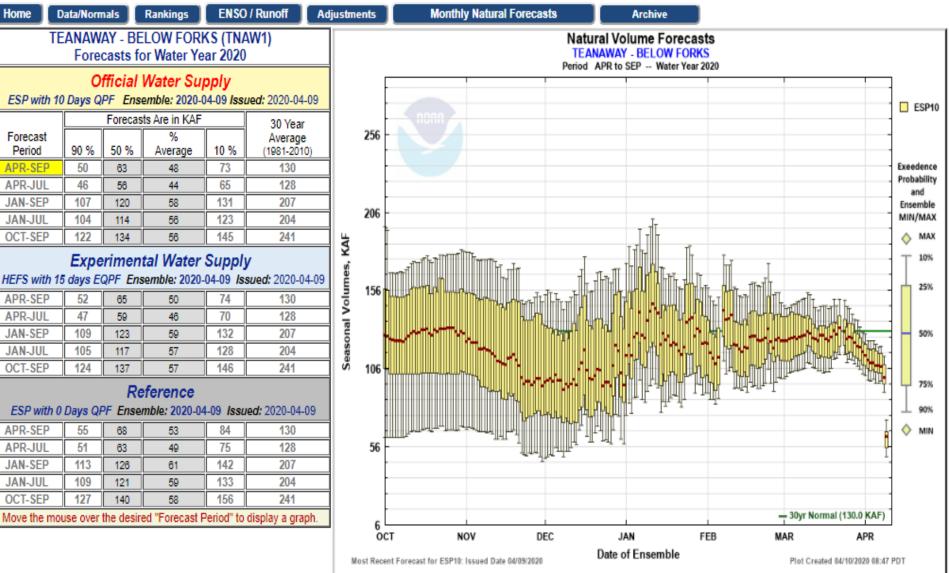

|                          |
|                                                                                             |           |                                                |          |              |                                   | Most Rec     | ent Forecast for ESP10:                                                                | Issued Date 04/09/2020 | Date                                   | of Ensemble                   |                 | Plot Created 04/10/2020 0                                                                                       | 8:43 PDT                 |



#### Water Supply Forecasts





#### ESP Natural Forecasts





#### **ESP Natural Forecasts**





#### **ESP Natural Forecasts**





#### **ESP Natural Forecasts**





## Water Supply Forecasts

| Home Da                                                                                     | ata/Norm                     | als              | Rankings                  | ENSO             | / Runoff Ad             | justments                                | Verification                                      | Verify All Years     | Archive    | Monthly Water S                    | upply Forecasts                                      | Help            |  |  |
|---------------------------------------------------------------------------------------------|------------------------------|------------------|---------------------------|------------------|-------------------------|-------------