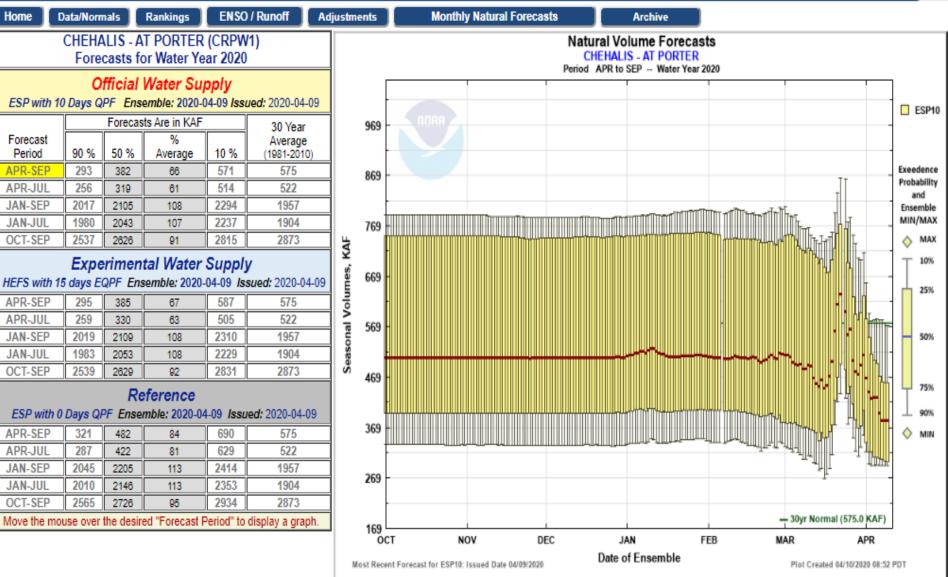

|                          |
|                                                                                             |           |                                                |          |              |                                   | Most Rec     | ent Forecast for ESP10:                                                                | Issued Date 04/09/2020 | Date                                   | of Ensemble                   |                 | Plot Created 04/10/2020 0                                                                                       | 8:43 PDT                 |



#### Water Supply Forecasts





#### ESP Natural Forecasts





#### **ESP Natural Forecasts**





#### **ESP Natural Forecasts**





#### **ESP Natural Forecasts**





## Water Supply Forecasts

| Home Da                                                                                     | ata/Norm                     | als              | Rankings                  | ENSO             | / Runoff Ad             | justments                                | Verification                                      | Verify All Years     | Archive    | Monthly Water S                    | upply Forecasts                                      | Help            |  |  |
|---------------------------------------------------------------------------------------------|------------------------------|------------------|---------------------------|------------------|-------------------------|------------------------------------------|------------------------------------------