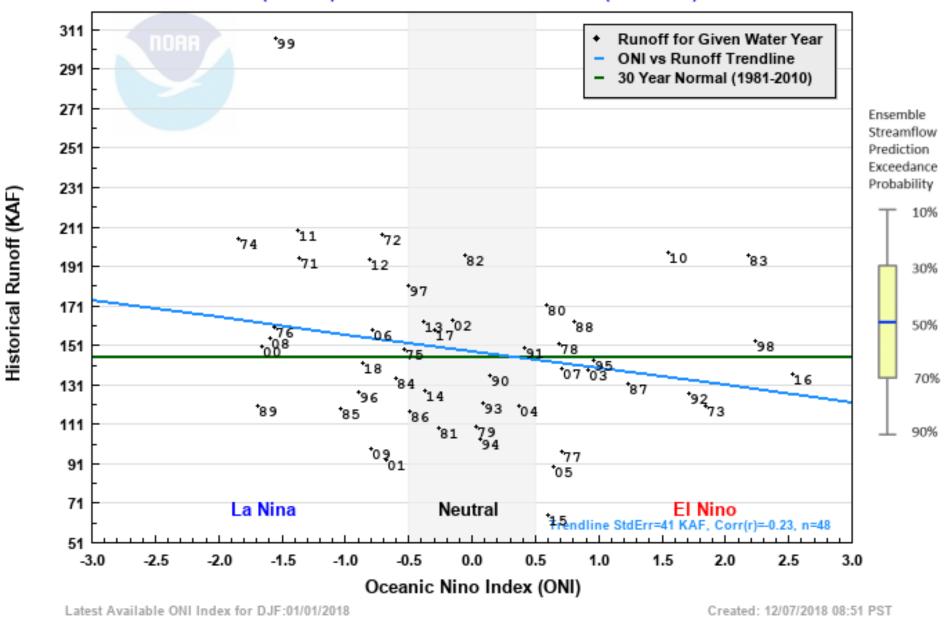

Historical Apr-Sept Runoff & ENSO

(west to east)

# NORR

JAN-JUL

OCT-SEP

#### Northwest River Forecast Center

## Water we ecasts

Rankings Home **Data/Normals ENSO / Runoff** DUNGENESS - NEAR SEQUIM () RSW1) Forecasts for Water Year 200 Official Forecast 10 days QPF: Ensemble: 2018-12-06 Issued: 2018-12-06 Forecasts Are in KAF 30 Year Forecast Average 90 % 50 % 10 % Period Average (1981-2010)APR-SEP APR-JUL JAN-SEP JAN-JUL OCT-SEP 5 days QPF: Ensemble: 2018-12-06 Issued: 2018-12-06 APR-SEP APR-JUL JAN-SEP JAN-JUL OCT-SEP 0 days QPF: Ensemble: 2018-12-06 Issued: 2018-12-06 APR-SEP APR-JUL JAN-SEP 

Move the mouse over the desired "Forecast Period" to display a graph.



# DEC-FEB Oceanic Nino Index vs APR-SEP Historical Water Supply Runoff

(DRSW1) DUNGENESS - NEAR SEQUIM (1971-2018)



# OCT-DEC Oceanic Nino Index vs APR-SEP Historical Water Supply Runoff

(KIOW1) YAKIMA - AT KIONA (1971-2018)



# OCT-DEC Oceanic Nino Index vs APR-SEP Historical Water Supply Runoff

(ENVI1) NF COEUR D ALENE - AT ENAVILLE (1971-2018)