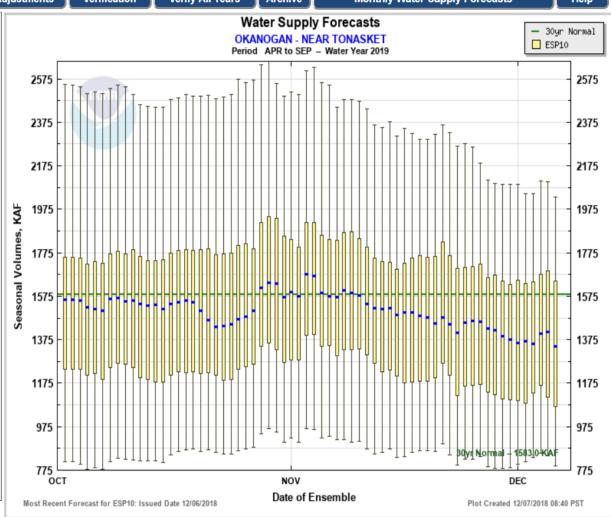

#### **OKANOGAN - NEAR TONASKET (TONW1)** Forecasts for Water Year 2019

#### Official Forecast

10 days QPF: Ensemble: 2018-12-06 Issued: 2018-12-06

|          |      | Forecas | ts Are in KAF |      | 30 Year     |
|----------|------|---------|---------------|------|-------------|
| Forecast |      |         | %             |      | Average     |
| Period   | 90 % | 50 %    | Average       | 10 % | (1981-2010) |
| APR-SEP  | 795  | 1346    | 85            | 2031 | 1583        |
| APR-JUL  | 722  | 1233    | 87            | 1828 | 1419        |
| JAN-SEP  | 969  | 1553    | 85            | 2307 | 1832        |
| JAN-JUL  | 898  | 1443    | 86            | 2050 | 1668        |
| OCT-SEP  | 1233 | 1816    | 88            | 2570 | 2070        |

#### 5 days QPF: Ensemble: 2018-12-06 Issued: 2018-12-06

| APR-SEP | 770  | 1324 | 84 | 2049 | 1583 |
|---------|------|------|----|------|------|
| APR-JUL | 680  | 1205 | 85 | 1835 | 1419 |
| JAN-SEP | 945  | 1515 | 83 | 2297 | 1832 |
| JAN-JUL | 856  | 1422 | 85 | 2083 | 1668 |
| OCT-SEP | 1207 | 1791 | 87 | 2559 | 2070 |
|         |      |      |    |      |      |

#### 0 days QPF: Ensemble: 2018-12-06 | Issued: 2018-12-06

|                                                                      |      |      | 0 12 00 100 | <b></b> | 12 00 |  |  |  |  |  |
|----------------------------------------------------------------------|------|------|-------------|---------|-------|--|--|--|--|--|
| APR-SEP                                                              | 803  | 1416 | 89          | 2133    | 1583  |  |  |  |  |  |
| APR-JUL                                                              | 708  | 1271 | 90          | 1928    | 1419  |  |  |  |  |  |
| JAN-SEP                                                              | 981  | 1622 | 89          | 2410    | 1832  |  |  |  |  |  |
| JAN-JUL                                                              | 906  | 1491 | 89          | 2148    | 1668  |  |  |  |  |  |
| OCT-SEP                                                              | 1244 | 1885 | 91          | 2675    | 2070  |  |  |  |  |  |
| Move the mouse over the desired "Forecast Period" to display a graph |      |      |             |         |       |  |  |  |  |  |