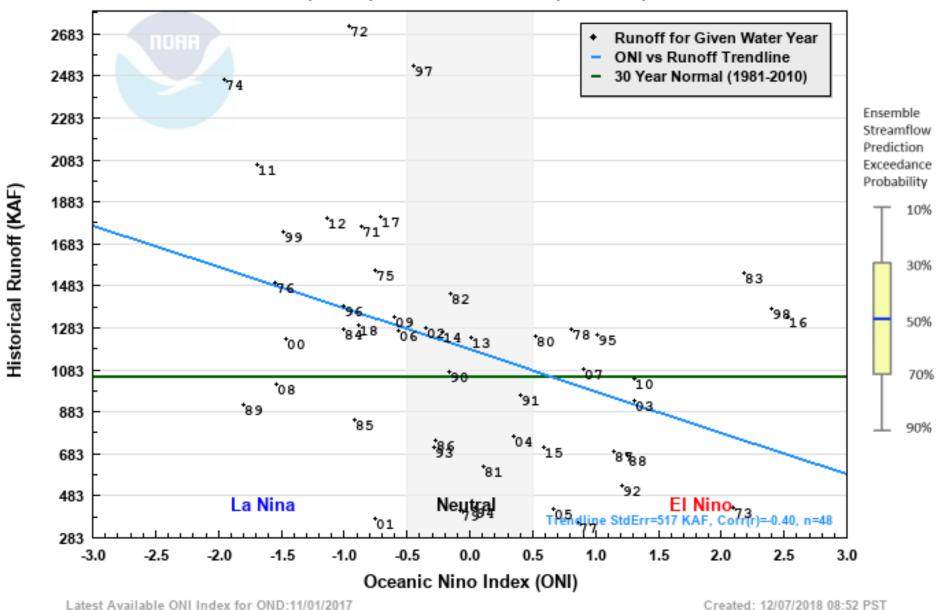

## Water we ecasts

Rankings Home **Data/Normals ENSO / Runoff** DUNGENESS - NEAR SEQUIM () RSW1) Forecasts for Water Year 200 Official Forecast 10 days QPF: Ensemble: 2018-12-06 Issued: 2018-12-06 Forecasts Are in KAF 30 Year Forecast Average 90 % 50 % 10 % Period Average (1981-2010)APR-SEP APR-JUL JAN-SEP JAN-JUL OCT-SEP 5 days QPF: Ensemble: 2018-12-06 Issued: 2018-12-06 APR-SEP APR-JUL JAN-SEP JAN-JUL OCT-SEP 0 days QPF: Ensemble: 2018-12-06 Issued: 2018-12-06 APR-SEP APR-JUL JAN-SEP 

Move the mouse over the desired "Forecast Period" to display a graph.



# DEC-FEB Oceanic Nino Index vs APR-SEP Historical Water Supply Runoff

(DRSW1) DUNGENESS - NEAR SEQUIM (1971-2018)



# OCT-DEC Oceanic Nino Index vs APR-SEP Historical Water Supply Runoff

(KIOW1) YAKIMA - AT KIONA (1971-2018)



# OCT-DEC Oceanic Nino Index vs APR-SEP Historical Water Supply Runoff

(ENVI1) NF COEUR D ALENE - AT ENAVILLE (1971-2018)