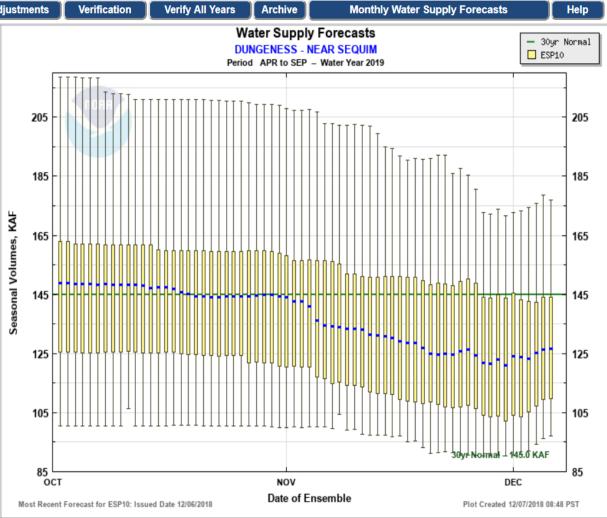

# **Water Supply Forecasts**

| PARTMENT           | OF COMP     |           |                             |                  |                        |    |
|--------------------|-------------|-----------|-----------------------------|------------------|------------------------|----|
| Home               | Data/Nor    | mals      | O / Runoff                  | Ad               |                        |    |
| D                  |             |           | EAR SEQU<br>or Water Ye     |                  | SW1)                   |    |
| 10 days            | QPF: Ens    |           | al Forecas<br>018-12-06 Iss |                  | 8-12-06                |    |
|                    |             | 30 Year   |                             |                  |                        |    |
| Forecast<br>Period | 90 %        | 50 %      | %<br>Average                | 10 %             | Average<br>(1981-2010) |    |
| APR-SEP            | 97          | 127       | 87                          | 177              | 145                    |    |
| APR-JUL            | 83          | 105       | 88                          | 150              | 120                    |    |
| JAN-SEP            | 149         | 195       | 90                          | 268              | 216                    |    |
| JAN-JUL            | 130         | 174       | 91                          | 240              | 192                    |    |
| OCT-SEP            | 198         | 250       | 89                          | 329              | 281                    |    |
| 5 days 0           | QPF:Ensen   | nble: 201 | 8-12-06 <i>Issu</i>         | <b>ed:</b> 2018- | -12-06                 |    |
| APR-SEP            | 91          | 124       | 85                          | 173              | 145                    |    |
| APR-JUL            | 78          | 101       | 84                          | 143              | 120                    |    |
| JAN-SEP            | 142         | 187       | 87                          | 267              | 216                    |    |
| JAN-JUL            | 126         | 168       | 87                          | 237              | 192                    |    |
| OCT-SEP            | 187         | 238       | 85                          | 330              | 281                    |    |
| 0 days             | QPF:Ensen   | nble: 201 | 8-12-06 <i>Issu</i>         | <b>ed:</b> 2018- | -12-06                 |    |
| APR-SEP            | 90          | 122       | 84                          | 178              | 145                    |    |
| APR-JUL            | 77          | 103       | 86                          | 143              | 120                    |    |
| JAN-SEP            | 141         | 193       | 89                          | 262              | 216                    |    |
| JAN-JUL            | 124         | 171       | 89                          | 238              | 192                    |    |
| OCT-SEP            | 184         | 245       | 87                          | 330              | 281                    |    |
| Move the me        | ouse over t | he desire | ed "Forecast P              | eriod" to        | display a graph        | ۱. |