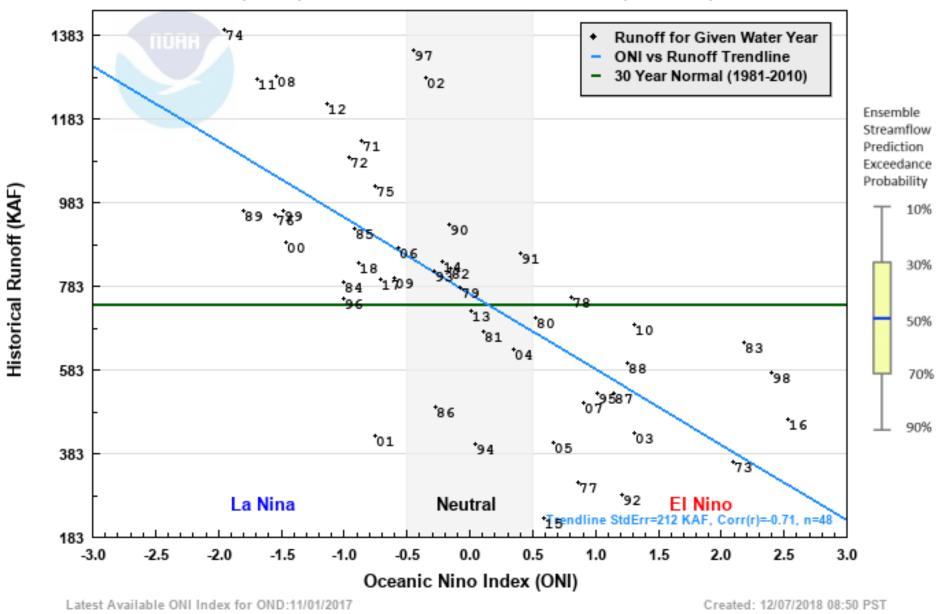

00 Official Forecast 10 days QPF: Ensemble: 2018-12-06 Issued: 2018-12-06 Forecasts Are in KAF 30 Year Forecast Average 90 % 50 % 10 % Period Average (1981-2010)APR-SEP APR-JUL JAN-SEP JAN-JUL OCT-SEP 5 days QPF: Ensemble: 2018-12-06 Issued: 2018-12-06 APR-SEP APR-JUL JAN-SEP JAN-JUL OCT-SEP 0 days QPF: Ensemble: 2018-12-06 Issued: 2018-12-06 APR-SEP APR-JUL JAN-SEP 

Move the mouse over the desired "Forecast Period" to display a graph.



# DEC-FEB Oceanic Nino Index vs APR-SEP Historical Water Supply Runoff

(DRSW1) DUNGENESS - NEAR SEQUIM (1971-2018)



# OCT-DEC Oceanic Nino Index vs APR-SEP Historical Water Supply Runoff

(KIOW1) YAKIMA - AT KIONA (1971-2018)



# OCT-DEC Oceanic Nino Index vs APR-SEP Historical Water Supply Runoff

(ENVI1) NF COEUR D ALENE - AT ENAVILLE (1971-2018)