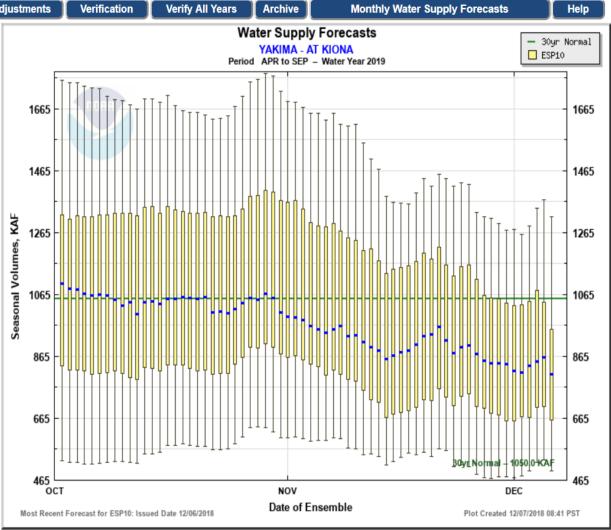

# **Water Supply Forecasts**

| PARTMENT           | OF COMP     |           |                             |                  |                        |    |
|--------------------|-------------|-----------|-----------------------------|------------------|------------------------|----|
| Home               | Data/Nor    | mals      | O / Runoff                  | Ad               |                        |    |
|                    |             |           | T KIONA (K<br>or Water Ye   |                  |                        |    |
| ■ 10 days          | QPF: Ens    |           | al Forecas<br>018-12-06 lss |                  | 3-12-06                |    |
|                    |             | Forecas   | ts Are in KAF               |                  | 30 Year                |    |
| Forecast<br>Period | 90 %        | 50 %      | %<br>Average                | 10 %             | Average<br>(1981-2010) |    |
| APR-SEP            | 494         | 807       | 77                          | 1316             | 1050                   |    |
| APR-JUL            | 347         | 651       | 76                          | 1097             | 852                    |    |
| JAN-SEP            | 936         | 1424      | 77                          | 1960             | 1858                   |    |
| JAN-JUL            | 801         | 1260      | 76                          | 1767             | 1660                   |    |
| OCT-SEP            | 1434        | 1894      | 80                          | 2450             | 2364                   |    |
| 5 days 0           | QPF:Ensen   | nble: 201 | 8-12-06 <i>Issu</i>         | <b>ed:</b> 2018- | 12-06                  |    |
| APR-SEP            | 474         | 817       | 78                          | 1272             | 1050                   |    |
| APR-JUL            | 335         | 645       | 76                          | 1053             | 852                    |    |
| JAN-SEP            | 916         | 1415      | 76                          | 2047             | 1858                   |    |
| JAN-JUL            | 784         | 1244      | 75                          | 1830             | 1660                   |    |
| OCT-SEP            | 1380        | 1918      | 81                          | 2521             | 2364                   |    |
| 0 days             | QPF:Ensen   | nble: 201 | 8-12-06 <i>Issu</i>         | <b>ed:</b> 2018- | 12-06                  |    |
| APR-SEP            | 466         | 862       | 82                          | 1312             | 1050                   |    |
| APR-JUL            | 336         | 671       | 79                          | 1123             | 852                    |    |
| JAN-SEP            | 977         | 1472      | 79                          | 2185             | 1858                   |    |
| JAN-JUL            | 841         | 1293      | 78                          | 1961             | 1660                   |    |
| OCT-SEP            | 1467        | 1957      | 83                          | 2706             | 2364                   |    |
| Move the m         | ouse over t | he desire | ed "Forecast P              | eriod" to        | display a graph        | ١. |