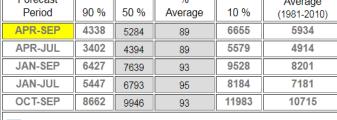

# **Water Supply Forecasts**

| Home                                                                                                                                                                                                                                                                                                                                                                                                                                                                                                                                                                                                                                                                                                                                                                                                                                                                                                                                                                                                                                                                                                                                                                                                                                                                                                                                                                                                                                                                                                                                                                                                                                                                                                                                                                                                                                                                                                                                                                                                                                                                                                                           | Data/No | rmals | Rankings | ENS  | O / Runoff | Adjustments |     | Verifi | cation |     | Verif | y All Years | s    | Archive   | Monthly Water Supply Forecasts                                                    |        |
|--------------------------------------------------------------------------------------------------------------------------------------------------------------------------------------------------------------------------------------------------------------------------------------------------------------------------------------------------------------------------------------------------------------------------------------------------------------------------------------------------------------------------------------------------------------------------------------------------------------------------------------------------------------------------------------------------------------------------------------------------------------------------------------------------------------------------------------------------------------------------------------------------------------------------------------------------------------------------------------------------------------------------------------------------------------------------------------------------------------------------------------------------------------------------------------------------------------------------------------------------------------------------------------------------------------------------------------------------------------------------------------------------------------------------------------------------------------------------------------------------------------------------------------------------------------------------------------------------------------------------------------------------------------------------------------------------------------------------------------------------------------------------------------------------------------------------------------------------------------------------------------------------------------------------------------------------------------------------------------------------------------------------------------------------------------------------------------------------------------------------------|---------|-------|----------|------|------------|-------------|-----|--------|--------|-----|-------|-------------|------|-----------|-----------------------------------------------------------------------------------|--------|
| SKAGIT - NEAR CONCRETE (CONW1) Forecasts for Water Year 2019                                                                                                                                                                                                                                                                                                                                                                                                                                                                                                                                                                                                                                                                                                                                                                                                                                                                                                                                                                                                                                                                                                                                                                                                                                                                                                                                                                                                                                                                                                                                                                                                                                                                                                                                                                                                                                                                                                                                                                                                                                                                   |         |       |          |      |            |             |     |        |        |     |       | Р           | SKA  | GIT - NEA | y Forecasts R CONCRETE - Water Year 2019                                          | — 30yr |
| 10 days 0                                                                                                                                                                                                                                                                                                                                                                                                                                                                                                                                                                                                                                                                                                                                                                                                                                                                                                                                                                                                                                                                                                                                                                                                                                                                                                                                                                                                                                                                                                                                                                                                                                                                                                                                                                                                                                                                                                                                                                                                                                                                                                                      | 7570    |       |          |      |            |             | HHH | TIII   |        |     |       |             |      |           |                                                                                   |        |
| Forecasts Are in KAF  Forecast Period  Power and Power a |         |       |          |      |            | 7070        |     |        |        |     |       |             |      | TT        |                                                                                   |        |
| APR-SEP                                                                                                                                                                                                                                                                                                                                                                                                                                                                                                                                                                                                                                                                                                                                                                                                                                                                                                                                                                                                                                                                                                                                                                                                                                                                                                                                                                                                                                                                                                                                                                                                                                                                                                                                                                                                                                                                                                                                                                                                                                                                                                                        | 4338    | 5284  | 89       | 6655 | 5934       | '0'0        | +   |        |        | +++ | +++   |             | ++++ |           | $  \cdot   \cdot   \cdot   \cdot   \cdot   \cdot   \cdot   \cdot   \cdot   \cdot$ |        |

#### 5 days QPF: Ensemble: 2018-12-06 Issued: 2018-12-06 APR-SEP APR-JUL JAN-SEP JAN-JUL OCT-SEP

| 0 days QPF:Ensemble: 2018-12-06 Issued: 2018-12-06 |      |      |    |       |       |  |  |  |  |  |  |  |  |
|----------------------------------------------------|------|------|----|-------|-------|--|--|--|--|--|--|--|--|
| APR-SEP                                            | 4248 | 5177 | 87 | 6725  | 5934  |  |  |  |  |  |  |  |  |
| APR-JUL                                            | 3314 | 4292 | 87 | 5294  | 4914  |  |  |  |  |  |  |  |  |
| JAN-SEP                                            | 6232 | 7411 | 90 | 9288  | 8201  |  |  |  |  |  |  |  |  |
| JAN-JUL                                            | 5335 | 6542 | 91 | 8158  | 7181  |  |  |  |  |  |  |  |  |
| OCT-SEP                                            | 8628 | 9922 | 93 | 11883 | 10715 |  |  |  |  |  |  |  |  |