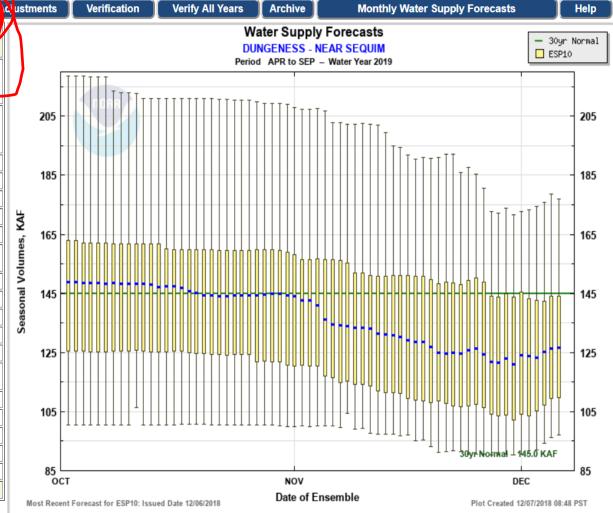

# **Water Supply Forecasts**

| PARTMENT           | OF COMP     |           |                             |                  |                        |    |
|--------------------|-------------|-----------|-----------------------------|------------------|------------------------|----|
| Home               | Data/Nor    | mals      | O / Runoff                  | Ad               |                        |    |
| D                  |             |           | EAR SEQU<br>or Water Ye     |                  | SW1)                   |    |
| 10 days            | QPF: Ens    |           | al Forecas<br>018-12-06 Iss |                  | 8-12-06                |    |
|                    |             | 30 Year   |                             |                  |                        |    |
| Forecast<br>Period | 90 %        | 50 %      | %<br>Average                | 10 %             | Average<br>(1981-2010) |    |
| APR-SEP            | 97          | 127       | 87                          | 177              | 145                    |    |
| APR-JUL            | 83          | 105       | 88                          | 150              | 120                    |    |
| JAN-SEP            | 149         | 195       | 90                          | 268              | 216                    |    |
| JAN-JUL            | 130         | 174       | 91                          | 240              | 192                    |    |
| OCT-SEP            | 198         | 250       | 89                          | 329              | 281                    |    |
| 5 days 0           | QPF:Ensen   | nble: 201 | 8-12-06 <i>Issu</i>         | <b>ed:</b> 2018- | -12-06                 |    |
| APR-SEP            | 91          | 124       | 85                          | 173              | 145                    |    |
| APR-JUL            | 78          | 101       | 84                          | 143              | 120                    |    |
| JAN-SEP            | 142         | 187       | 87                          | 267              | 216                    |    |
| JAN-JUL            | 126         | 168       | 87                          | 237              | 192                    |    |
| OCT-SEP            | 187         | 238       | 85                          | 330              | 281                    |    |
| 0 days             | QPF:Ensen   | nble: 201 | 8-12-06 <i>Issu</i>         | <b>ed:</b> 2018- | -12-06                 |    |
| APR-SEP            | 90          | 122       | 84                          | 178              | 145                    |    |
| APR-JUL            | 77          | 103       | 86                          | 143              | 120                    |    |
| JAN-SEP            | 141         | 193       | 89                          | 262              | 216                    |    |
| JAN-JUL            | 124         | 171       | 89                          | 238              | 192                    |    |
| OCT-SEP            | 184         | 245       | 87                          | 330              | 281                    |    |
| Move the me        | ouse over t | he desire | ed "Forecast P              | eriod" to        | display a graph        | ۱. |