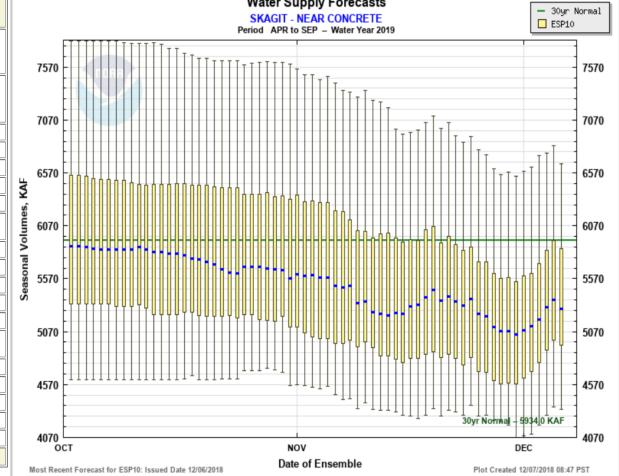

# **Water Supply Forecasts**

| Home                                                                                                                                                                                                                                                                                                                                                                                                                                                                                                                                                                                                                                                                                                                                                                                                                                                                                                                                                                                                                                                                                                                                                                                                                                                                                                                                                                                                                                                                                                                                                                                                                                                                                                                                                                                                                                                                                                                                                                                                                                                                                                                           | Data/No | rmals | Rankings | ENS  | O / Runoff | Adjustments |     | Verifi | cation |     | Verif | y All Years | s    | Archive   | Monthly Water Supply Forecasts                                                    |        |
|--------------------------------------------------------------------------------------------------------------------------------------------------------------------------------------------------------------------------------------------------------------------------------------------------------------------------------------------------------------------------------------------------------------------------------------------------------------------------------------------------------------------------------------------------------------------------------------------------------------------------------------------------------------------------------------------------------------------------------------------------------------------------------------------------------------------------------------------------------------------------------------------------------------------------------------------------------------------------------------------------------------------------------------------------------------------------------------------------------------------------------------------------------------------------------------------------------------------------------------------------------------------------------------------------------------------------------------------------------------------------------------------------------------------------------------------------------------------------------------------------------------------------------------------------------------------------------------------------------------------------------------------------------------------------------------------------------------------------------------------------------------------------------------------------------------------------------------------------------------------------------------------------------------------------------------------------------------------------------------------------------------------------------------------------------------------------------------------------------------------------------|---------|-------|----------|------|------------|-------------|-----|--------|--------|-----|-------|-------------|------|-----------|-----------------------------------------------------------------------------------|--------|
| SKAGIT - NEAR CONCRETE (CONW1) Forecasts for Water Year 2019                                                                                                                                                                                                                                                                                                                                                                                                                                                                                                                                                                                                                                                                                                                                                                                                                                                                                                                                                                                                                                                                                                                                                                                                                                                                                                                                                                                                                                                                                                                                                                                                                                                                                                                                                                                                                                                                                                                                                                                                                                                                   |         |       |          |      |            |             |     |        |        |     |       | Р           | SKA  | GIT - NEA | y Forecasts R CONCRETE - Water Year 2019                                          | — 30yr |
| 10 days 0                                                                                                                                                                                                                                                                                                                                                                                                                                                                                                                                                                                                                                                                                                                                                                                                                                                                                                                                                                                                                                                                                                                                                                                                                                                                                                                                                                                                                                                                                                                                                                                                                                                                                                                                                                                                                                                                                                                                                                                                                                                                                                                      | 7570    |       |          |      |            |             | HHH | TIII   |        |     |       |             |      |           |                                                                                   |        |
| Forecasts Are in KAF  Forecast Period  Power and Power a |         |       |          |      |            | 7070        |     |        |        |     |       |             |      | TT        |                                                                                   |        |
| APR-SEP                                                                                                                                                                                                                                                                                                                                                                                                                                                                                                                                                                                                                                                                                                                                                                                                                                                                                                                                                                                                                                                                                                                                                                                                                                                                                                                                                                                                                                                                                                                                                                                                                                                                                                                                                                                                                                                                                                                                                                                                                                                                                                                        | 4338    | 5284  | 89       | 6655 | 5934       | '0'0        | +   |        |        | +++ | +++   |             | ++++ |           | $  \cdot   \cdot   \cdot   \cdot   \cdot   \cdot   \cdot   \cdot   \cdot   \cdot$ |        |

#### 5 days QPF: Ensemble: 2018-12-06 Issued: 2018-12-06 APR-SEP APR-JUL JAN-SEP JAN-JUL OCT-SEP

| 0 days QPF:Ensemble: 2018-12-06 Issued: 2018-12-06 |      |      |    |       |       |  |  |  |  |  |  |  |  |
|----------------------------------------------------|------|------|----|-------|-------|--|--|--|--|--|--|--|--|
| APR-SEP                                            | 4248 | 5177 | 87 | 6725  | 5934  |  |  |  |  |  |  |  |  |
| APR-JUL                                            | 3314 | 4292 | 87 | 5294  | 4914  |  |  |  |  |  |  |  |  |
| JAN-SEP                                            | 6232 | 7411 | 90 | 9288  | 8201  |  |  |  |  |  |  |  |  |
| JAN-JUL                                            | 5335 | 6542 | 91 | 8158  | 7181  |  |  |  |  |  |  |  |  |
| OCT-SEP                                            | 8628 | 9922 | 93 | 11883 | 10715 |  |  |  |  |  |  |  |  |